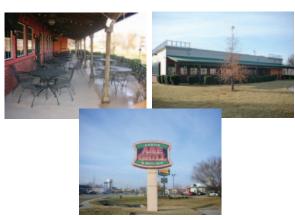

#### **PROPERTY HIGHLIGHTS**

- Fully Functioning Restaurant
- Full Equipment List Available Upon Request
- Indoor Seating Capacity
- Patio Overlooking Pebble Creek Golf Course
- 77 Parking Spaces
- Built in 2000
- 200 Person Seating Capacity
- PLEASE DO NOT DISTURB OPERATING BUSINESS