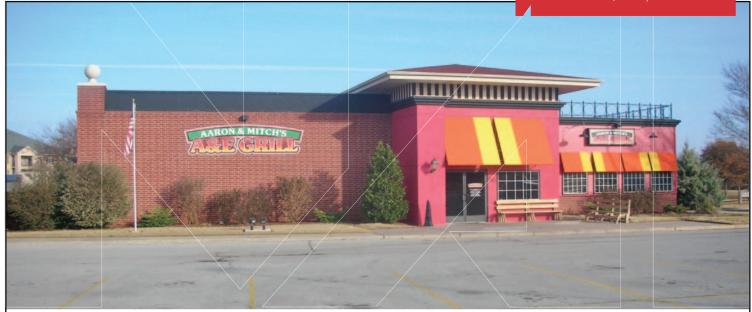

Restaurant For Sale

5,316 SF

1.25 Acres MOL

PRICE REDUCED!
Sales Price: \$995,000

# 305 E. Highway 152

Mustang, Oklahoma 73064

#### **PROPERTY HIGHLIGHTS**

- Fully Functioning Restaurant
- Full Equipment List Available Upon Request
- Indoor Seating Capacity
- Patio Overlooking Pebble Creek Golf Course
- 77 Parking Spaces
- Built in 2000
- 200 Person Seating Capacity
- PLEASE DO NOT DISTURB OPERATING BUSINESS