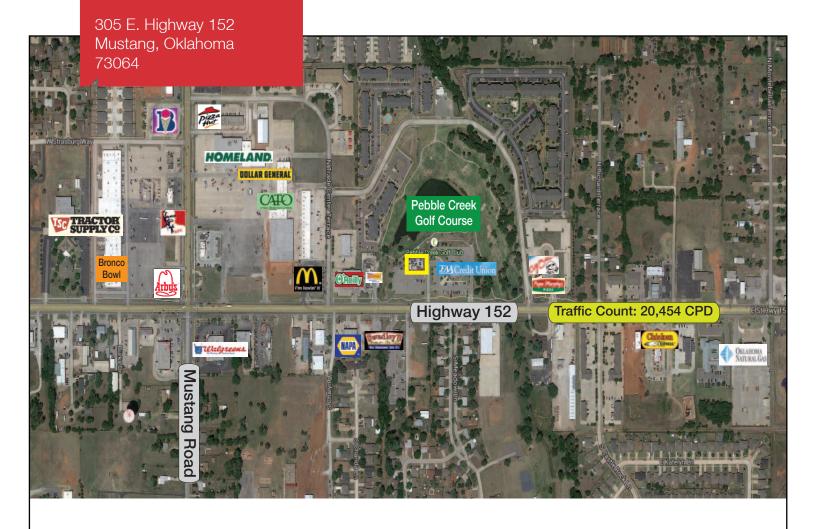

# 305 E. Highway 152

Mustang, Oklahoma 73064

## **LOCATION HIGHLIGHTS**

■ Traffic Count: 20,454 CPD on Highway 152