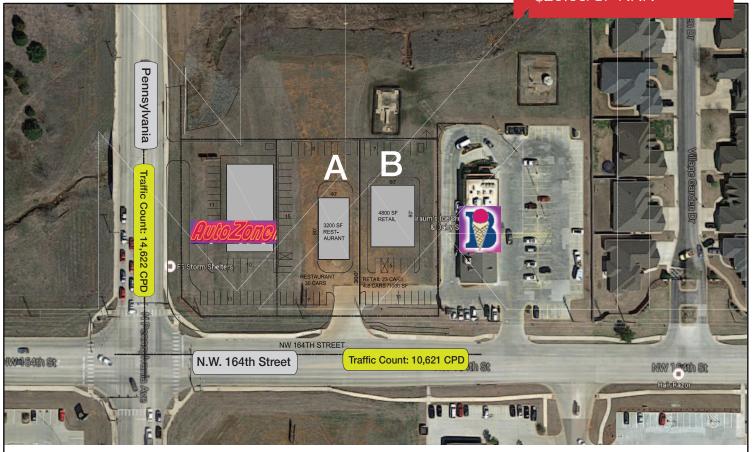

A: 0.80 Acres MOL For **Ground Lease** \$70,000/Year

B: 1,200 SF- 4,800 SF For Lease \$20,00/SF NNN

#### A PROPERTY HIGHLIGHTS

- 0.80 Acres For Ground Lease
- \$70,000/Year
- All Utilities to Site
- 110' x 300'
- Fast Food User Desired
- C-3 Zoning with Restrictions

#### **B PROPERTY HIGHLIGHTS**

- 4,800 SF For Lease
- \$20.00/SF NNN
- 2016 Delivery
- C-3 Zoning with Restrictions
- Divisible to 1,200 SF