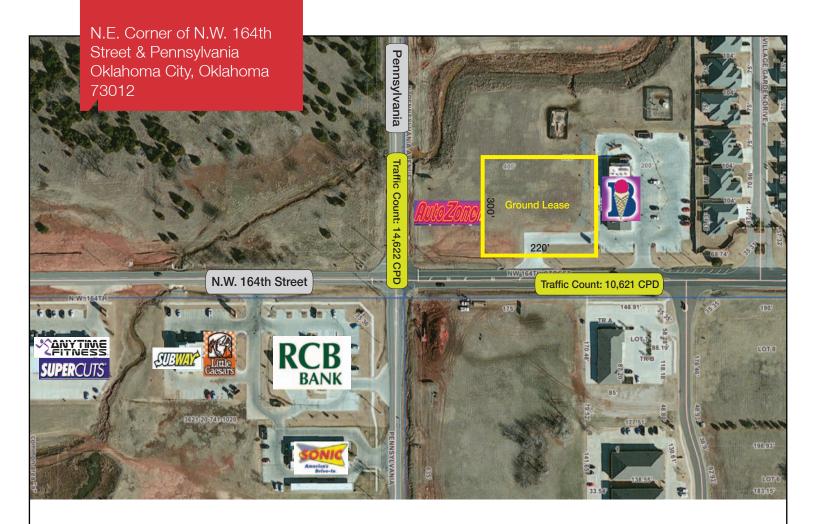

## Northeast Corner of N.W. 164th Street & Pennsylvania

Oklahoma City, Oklahoma 73012

#### A PROPERTY HIGHLIGHTS

- 0.80 Acres For Ground Lease
- \$70,000/Year
- All Utilities to Site
- 110' x 300'
- Fast Food User Desired
- C-3 Zoning with Restrictions