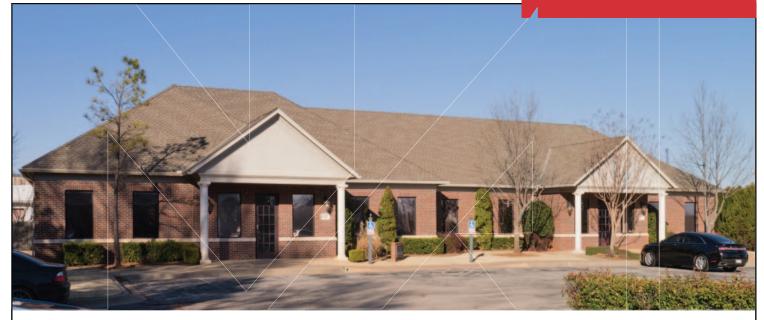

Office Building For Sale or Lease

5,269 SF & 0.58 Acres MOL

Sales Price: \$875,000

Lease Price: \$17.50/SF NNN

# 6015-6023 N.W. 120th Court

Oklahoma City, Oklahoma 73162

#### **PROPERTY HIGHLIGHTS**

- High End Finishes Throughout
- Additional Lighting
- Full Kitchen in Break Room
- Beautiful Conference Room
- Single or Multi-Tenant Building
- 3 Restrooms
- 6 Offices Plus 2 Separate Offices
- Secure Entry
- Built in 2002
- Association Takes Care of Lawncare, Sprinklers, Exterior Lighting & Parking Lot: \$4,800/Annually
- Large Showroom
- Wired for Sound Throughout