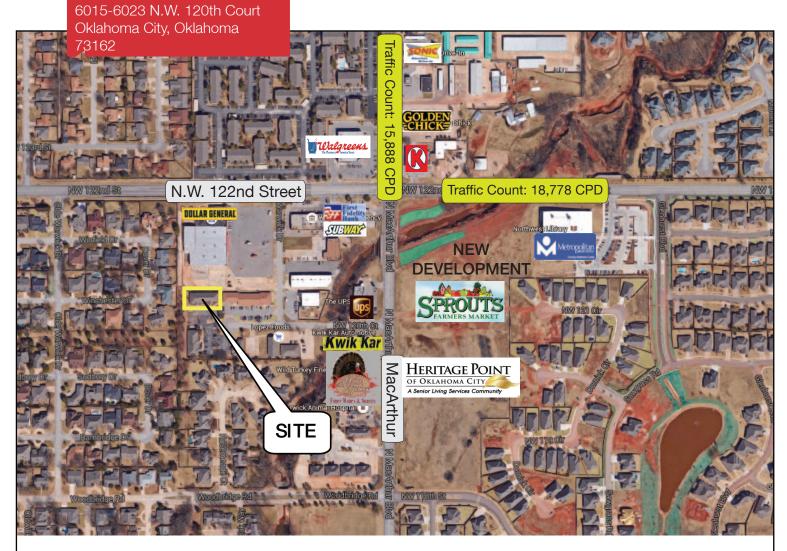

# 6015-6023 N.W. 120th Court

Oklahoma City, Oklahoma 73162

# **LOCATION HIGHLIGHTS**

- Just South of the Kilpatrick Turnpike
- Near the Corner of N.W. 122nd & MacArthur
- New Retail Development Nearby