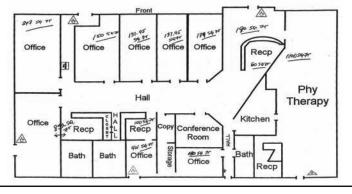

#### **PROPERTY HIGHLIGHTS**

- High End Finishes Throughout
- Additional Lighting
- Full Kitchen in Break Room
- Beautiful Conference Room
- Single or Multi-Tenant Building
- 3 Restrooms
- 6 Offices Plus 2 Separate Offices
- Secure Entry
- Built in 2002
- Association Takes Care of Lawncare, Sprinklers, Exterior Lighting & Parking Lot: \$4,800/Annually
- Large Showroom
- Wired for Sound Throughout