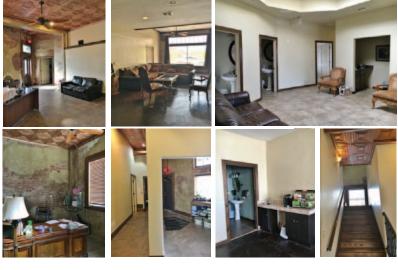

#### PROPERTY HIGHLIGHTS

- Extensive Renovation
- 28 Parking Spaces
- 3 Possible Reception Areas
- Unique Spanish Style Exterior
- One of a Kind Building
- Built in the Early 1930's with Lots of Character
- 13 or More Unique Private Offices
- Outside Balcony
- Many Custom Features Including Stain Glass Windows, Doors, Exposed Brick Interior Walls
- Tall Ceilings
- 1st Floor has 5 Offices, 2 Restrooms, Huge Conference Area, Large Reception, Copier Area & Kitchen with Full Size Stove, Dishwasher & Refrigerator
- 2nd Floor has 8 Offices, 2 Restrooms, Kitchenette, Storage & Waiting Area