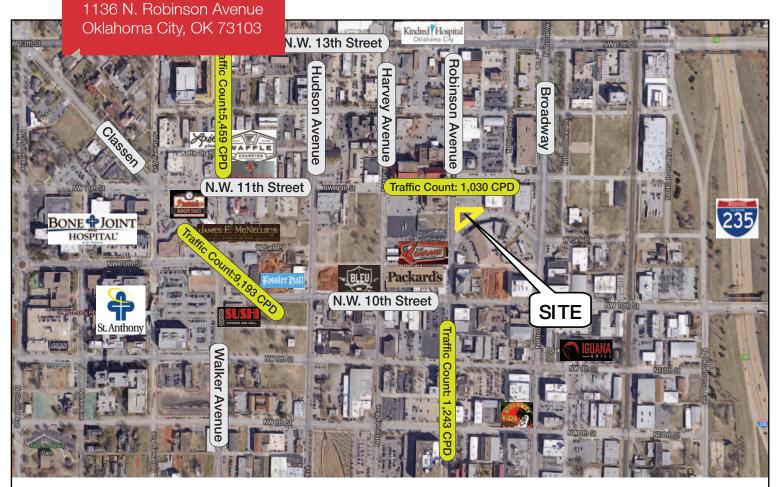

## 1136 N. Robinson Avenue

Oklahoma City, Oklahoma 73103

#### **LOCATION HIGHLIGHTS**

- Located on the East Side of Popular Midtown Area & Near Automobile Alley
- Easy Access to I-235
- Located on the Proposed Street Car Route

#### **DEMOGRAPHICS**

| Population               |                         |                         |
|--------------------------|-------------------------|-------------------------|
| <b>1 Mile:</b> 10,710    | <b>3 Mile:</b> 81,298   | <b>5 Mile:</b> 206,796  |
| Average Household Income |                         |                         |
| <b>1 Mile:</b> \$47,701  | <b>3 Mile:</b> \$33,429 | <b>5 Mile:</b> \$35,194 |
| Total Households         |                         |                         |
| <b>1 Mile:</b> 4,555     | <b>3 Mile:</b> 33,114   | <b>5 Mile:</b> 82,002   |