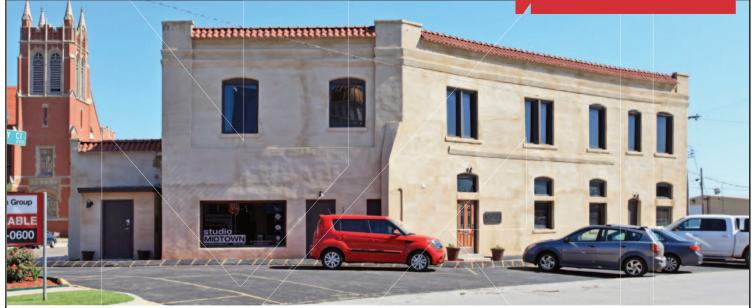

# Na ISullivan Group

Midtown Office Building For Sale

5,574 SF & 0.20 Acres

Sales Price: \$1,050,000

## 1136 N. Robinson Avenue

Oklahoma City, Oklahoma 73103

#### PROPERTY HIGHLIGHTS

- Extensive Renovation
- 28 Parking Spaces
- 3 Possible Reception Areas
- Unique Spanish Style Exterior
- One of a Kind Building
- Built in the Early 1930's with Lots of Character
- 13 or More Unique Private Offices
- Outside Balcony
- Many Custom Features Including Stain Glass Windows, Doors, Exposed Brick Interior Walls
- Tall Ceilings
- 1st Floor has 5 Offices, 2 Restrooms, Huge Conference Area, Large Reception, Copier Area & Kitchen with Full Size Stove, Dishwasher & Refrigerator
- 2nd Floor has 8 Offices, 2 Restrooms, Kitchenette, Storage & Waiting Area