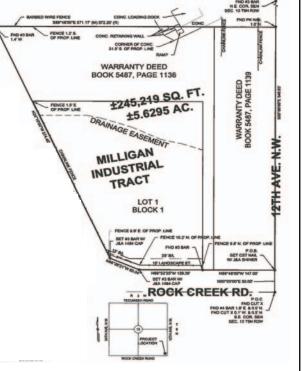

| TOTAL SF      | 3,920 SF MOL |
|---------------|--------------|
| LAND IN ACRES | 5.63 MOL     |
| ZONING        | Industrial   |
| GENERAL USE   | Industrial   |
| ANNUAL TAXES  | \$3,872      |

# **LOCATION HIGHLIGHTS**

- Dimensions: Irregular
- Frontage: 276' on Rock Creek Road
- Very Active Industrial Park Area
- Easy Access to I-35, Flood Avenue, Downtown Norman
- Septic System & other City Utilities
- Traffic Count: 23,683 CPD