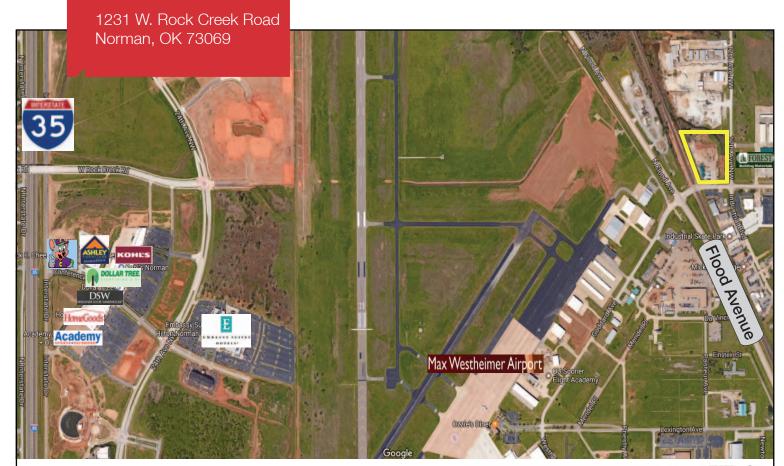

# 1231 W. Rock Creek Road

Norman, Oklahoma 73069

# **LOCATION HIGHLIGHTS**

- Dimensions: Irregular
- Frontage: 276' on Rock Creek Road
- Very Active Industrial Park Area
- Easy Access to I-35, Flood Avenue, Downtown Norman
- Septic System & other City Utilities
- Traffic Count: 23,683 CPD