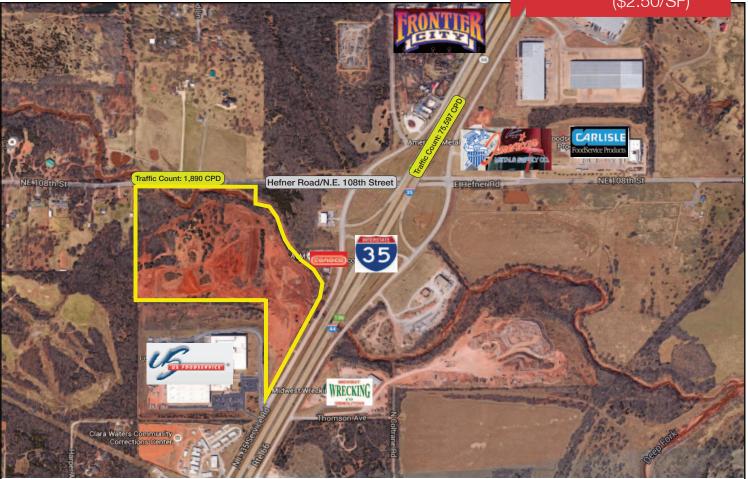

Land Available For Sale

54 Acres MOL

Sales Price: \$5,880,600 \_\_\_\_\_ (\$2.50/SF)

# 10603 N. I-35 Service Road

Oklahoma City, Oklahoma 73131

#### **PROPERTY HIGHLIGHTS**

- High Traffic Location
- Popular Industrial Distribution Location
- Good Access to I-35
- Easy On & Off at Hefner Road Exit
- Flat & Shovel Ready Land

| TOTAL ACRES  | 54 MOL         |  |
|--------------|----------------|--|
| ZONING       | AA/C-3 PUD 727 |  |
| GENERAL LISE | Agricultural   |  |

### **LOCATION HIGHLIGHTS**

- Frontage: 1217' on I-35 Service Road
- Dimensions: Irregular
- Popular Distribution Warehouse Area
- Easy Access to I-35 & I-44 North/South
- Travel Services & Restaurants Nearby
- Utilities to Corner of Property