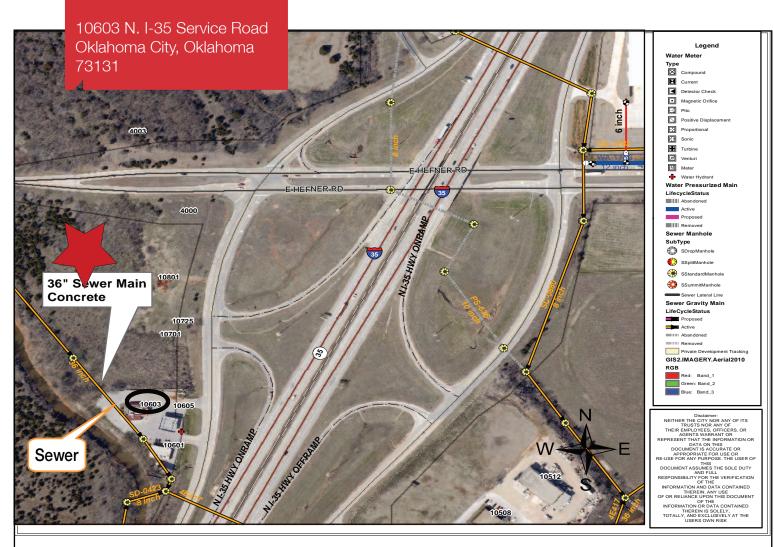

# 10603 N. I-35 Service Road

Oklahoma City, Oklahoma 73131

### **LOCATION HIGHLIGHTS**

- Frontage: 1217' on I-35 Service Road
- Dimensions: Irregular
- Popular Distribution Warehouse Area
- Easy Access to I-35 & I-44 North/South
- Travel Services & Restaurants Nearby
- Utilities to Corner of Property