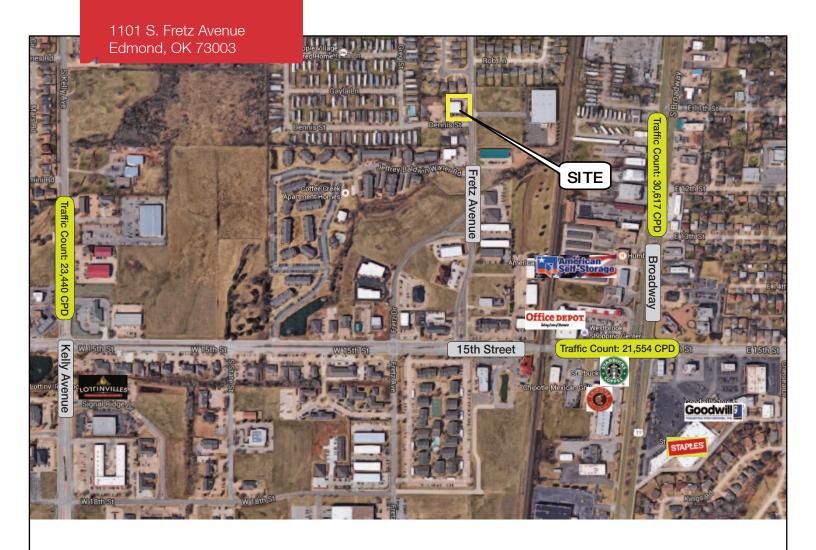

## 1101 S. Fretz Avenue

Edmond, Oklahoma 73003

#### **LOCATION HIGHLIGHTS**

- Frontage: 70' on Fretz Avenue
- Popular Fretz Address in Edmond
- Just Off Broadway Extension & 15th Street
- Industrial Area