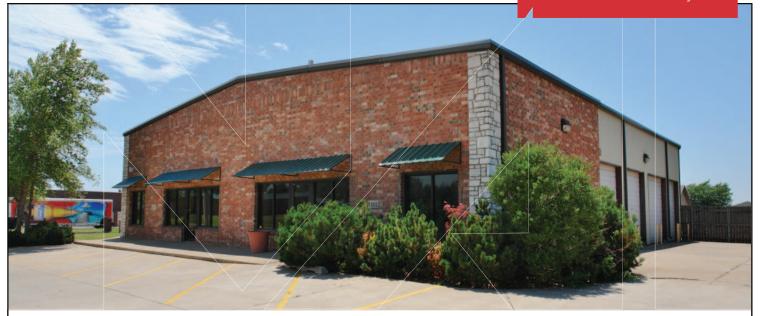

Industrial Building For Lease

2.736 SF

Lease Price: \$7.50/SF NNN NNN: \$1.15/SF Annually

## 1101 S. Fretz Avenue

Edmond, Oklahoma 73003

#### **PROPERTY HIGHLIGHTS**

- (4) Overhead Doors
- 14' Clear Ceiling Height
- 200 Amp Power
- 800 SF Office

| TOTAL SF      | 5,472 SF MOL |  |
|---------------|--------------|--|
| VACANT SF     | 2,736 SF MOL |  |
| ZONING        | I-1          |  |
| GENERAL USE   | Industrial   |  |
| TAXES         | \$3,696.47   |  |
| LAND IN ACRES | 0.50 MOL     |  |