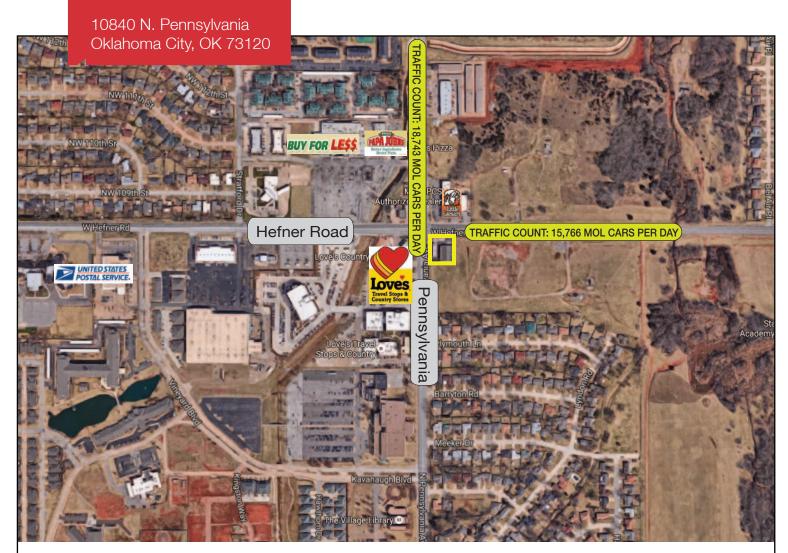

# 10840 N. Pennsylvania

Oklahoma City, Oklahoma 73120

## **LOCATION HIGHLIGHTS**

Frontage: 200' x 200'

Frontage: 200' on Penn & 200' on Hefner