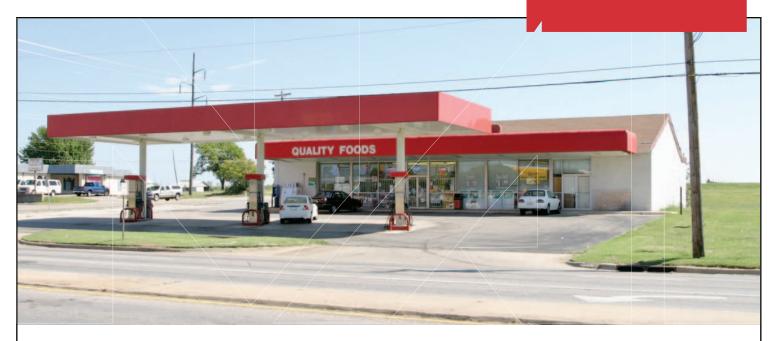

Retail Buiilding For Sale 5,400 SF & 0.92 Acres MOL Sales Price: \$1,300,000

# 10840 N. Pennsylvania

Oklahoma City, Oklahoma 73120

#### **PROPERTY HIGHLIGHTS**

- Hot Retail Corner
- 0.92 Acres MOL at the S.E. Corner of North Penn & Hefner Road
- Currently Conoco Convenience Store
- High Traffic, High Visibility
- Great Development Opportunity