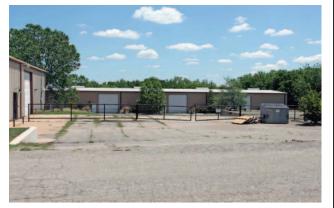

### **PROPERTY HIGHLIGHTS**

- 2 Buildings
- I-35 Frontage
- 2.75 Acre Lot
- 2,000 SF Office
- (5) Grade Level Doors
- 14' Clear Ceiling Height
- 220 Amp Power

| TOTAL SF      | 17,000 SF MOL         |  |
|---------------|-----------------------|--|
| LAND IN ACRES | 2.75 MOL              |  |
| ZONING        | F-1, Light Industrial |  |
| GENERAL USE   | Industrial            |  |

## **LOCATION HIGHLIGHTS**

- Dimensions: 300' x 400'
- Frontage: 300' on Industrial Boulevard
- N.E. Edmond
- Industrial Area
- Waterloo Road Exit