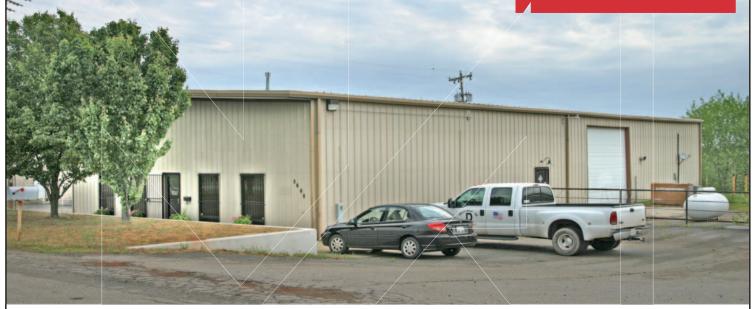

Industrial Building For Lease

17,000 SF & 2.75 Acres

Lease Price: \$4.75/SF NNN

Estimated NNN: \$1.25/SF

# 5600 N. Industrial Boulevard

Edmond, Oklahoma 73034

### **PROPERTY HIGHLIGHTS**

- 2 Buildings
- I-35 Frontage
- 2.75 Acre Lot
- 2,000 SF Office
- (5) Grade Level Doors
- 14' Clear Ceiling Height
- 220 Amp Power

| TOTAL SF      | 17,000 SF MOL         |  |
|---------------|-----------------------|--|
| LAND IN ACRES | 2.75 MOL              |  |
| ZONING        | F-1, Light Industrial |  |
| GENERAL USE   | Industrial            |  |