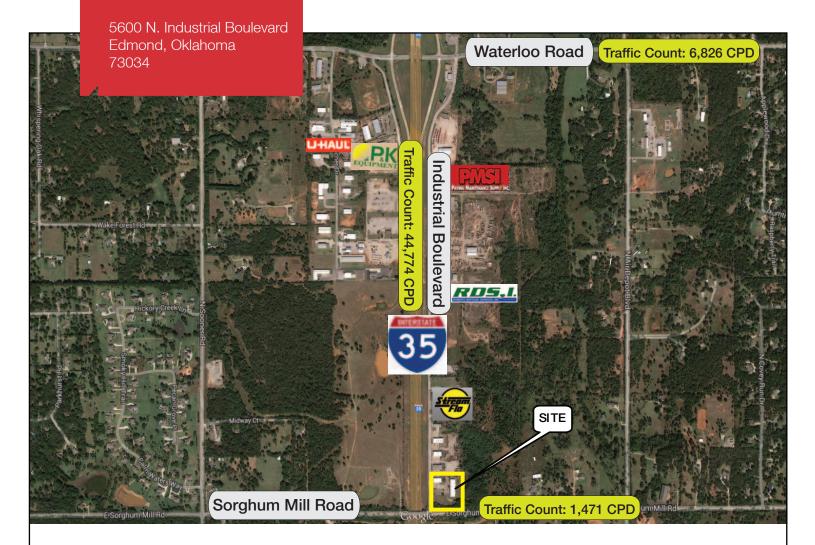

# 5600 N. Industrial Boulevard

Edmond, Oklahoma 73034

## **LOCATION HIGHLIGHTS**

- Dimensions: 300' x 400'
- Frontage: 300' on Industrial Boulevard
- N.E. Edmond
- Industrial Area
- Waterloo Road Exit