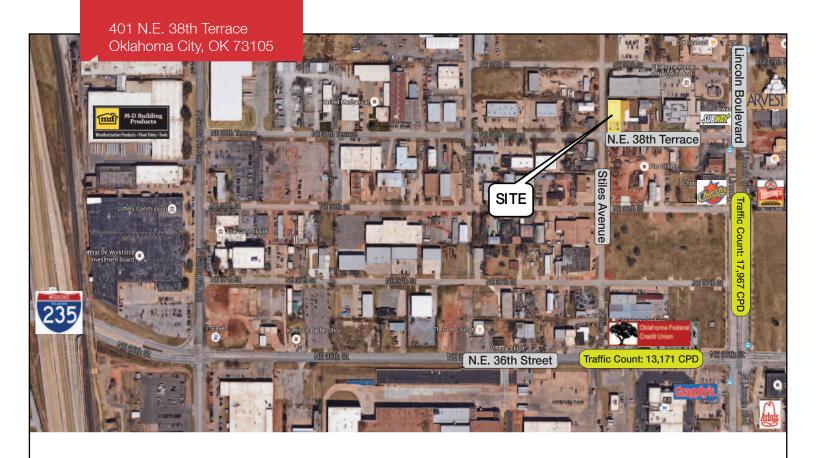

## 401 N.E. 38th Terrace

Oklahoma City, Oklahoma 73105

#### **LOCATION HIGHLIGHTS**

■ Dimensions: 126' x 50'

Frontage: 50' on 38th Terrace

■ N.E. 36th & Lincoln Area

Industrial Area

■ 4 Blocks from Broadway Extension