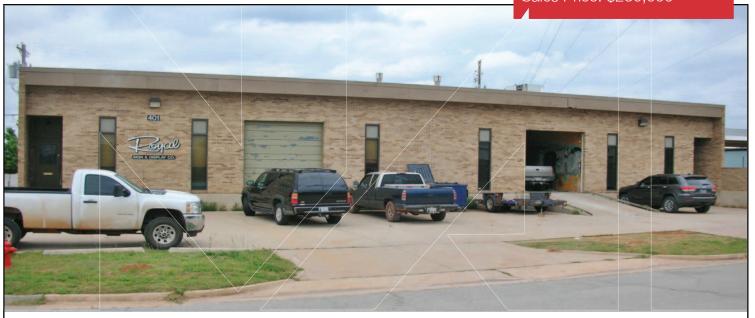

Industrial Space For Sale (DOES NOT INCLUDE WHOLE BUILDING)

4,468 SF

PRICE REDUCED! Sales Price: \$230,000

## 401 N.E. 38th Terrace

Oklahoma City, Oklahoma 73105

### **PROPERTY HIGHLIGHTS**

- One Half of Building
- 8' Step Van Door
- Originally Royal Printing
- 1 Grade Level Door
- 200 Amp Power

| TOTAL SF      | 4,468 SF MOL |  |
|---------------|--------------|--|
| LAND IN ACRES | 0.14 MOL     |  |
| ZONING        | I-2          |  |
| GENERAL USE   | Industrial   |  |
| TAXES         | \$1,794      |  |