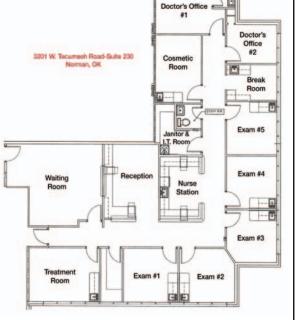

### **PROPERTY HIGHLIGHTS**

- Move In Ready Medical Space
- 5 Exam Rooms
- 2 Physicians Offices
- Waiting Room
- Reception Area
- Nurses Station
- Treatment Room
- Janitor Room, Break Room & Cosmetic Room
- 2 Restrooms in Suite plus Common Area Restrooms
- Neutral Colors Throughout
- Corner Suite with Light from Numerous Windows
- Beautiful Entry to Building

### **SUITES AVAILABLE**

Suite 230: 3,135 SF

| TOTAL SF      | 19,868 SF MOL |  |
|---------------|---------------|--|
| LAND IN ACRES | 0.19 MOL      |  |
| ZONING        | PUD           |  |
| GENERAL USE   | Office        |  |
| VACANT SF     | 3,135 SF      |  |