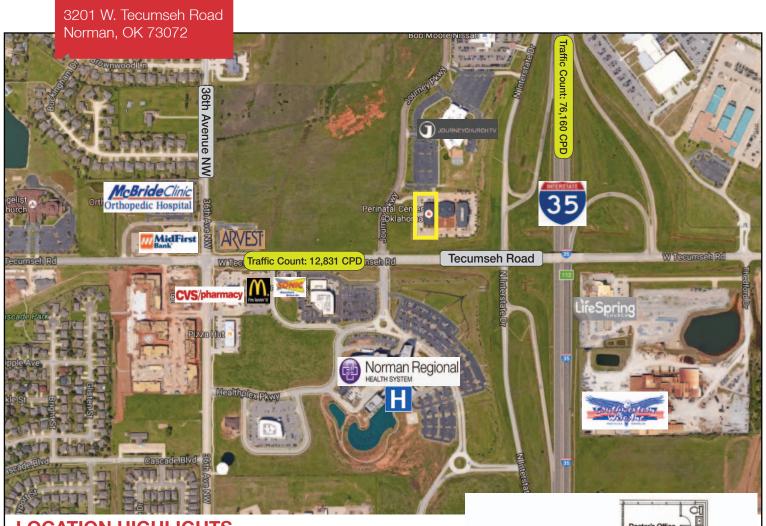

# LOCATION HIGHLIGHTS

- Easy Access to I-35
- Located near Journey Church & Norman Healthplex
- Above Average Household Income with 2 Miles
- Close to Shopping & Restaurants