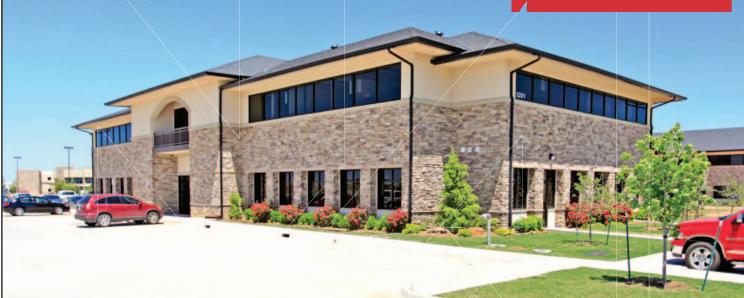

Medical Office Space For Lease

3,135 SF

Lease Price: \$20.00/SF NNN

NNN Charges: \$4.00/SF

# 3201 W. Tecumseh Road

**N** Sullivan Group

Norman, Oklahoma 73072

### **PROPERTY HIGHLIGHTS**

- Move In Ready Medical Space
- 5 Exam Rooms
- 2 Physicians Offices
- Waiting Room
- Reception Area
- Nurses Station
- Treatment Room
- Janitor Room, Break Room & Cosmetic Room
- 2 Restrooms in Suite plus Common Area Restrooms
- Neutral Colors Throughout
- Corner Suite with Light from Numerous Windows
- Beautiful Entry to Building

# LOCATION HIGHLIGHTS

- Easy Access to I-35
- Located near Journey Church & Norman Healthplex
- Above Average Household Income with 2 Miles
- Close to Shopping & Restaurants