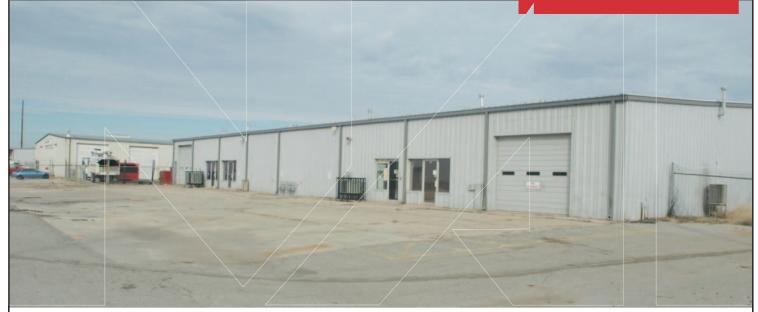

Industrial Building For Lease

2,900 SF-11,600 SF

Lease Price: \$4.00/SF NNN

# 224 S. Bryant Place

Del City, Oklahoma 73115

#### **PROPERTY HIGHLIGHTS**

- Comprised of 2 Buildings
- 100% HVAC
- Cul De Sac
- Great Manufacturing Facility
- (2) 10' Ground Level Doors
- 12' Eve Clear Ceiling Height

#### SPACES AVAILABLE

■ Suite A: 2,900 SF MOL

■ Suite B: 5,800 SF MOL

■ Suite C: 8,700 SF MOL

Suite D: 11,600 SF MOL

| TOTAL SF      | 11,600 SF MOL |  |
|---------------|---------------|--|
| LAND IN ACRES | 0.5755 MOL    |  |
| ZONING        | I-2           |  |
| GENERAL USE   | Industrial    |  |
| 2012 TAXES    | \$2,306.59    |  |

#### **LOCATION HIGHLIGHTS**

- Dimensions: 184'x 132'
- Frontage: 184' on S. Bryant Place
- Close to the Central Business District: 1 Mile
- Industrial Business Park
- Easy Access to I-40 & I-35