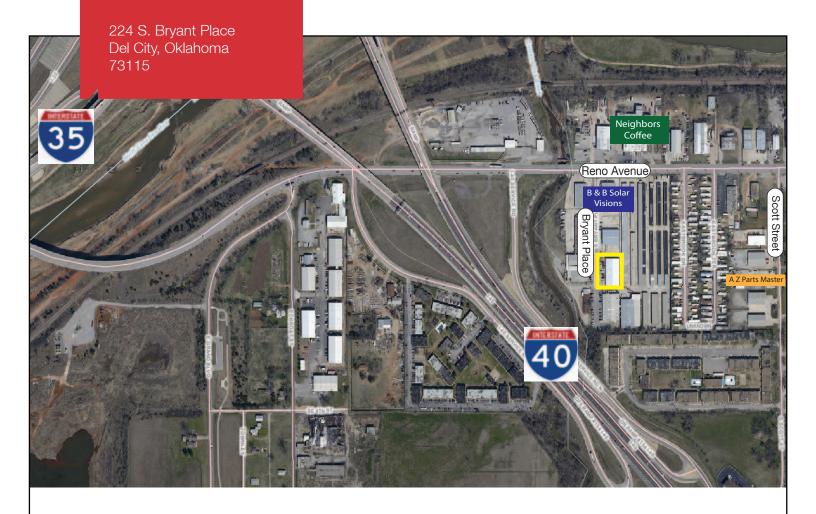

# 224 S. Bryant Place

Del City, Oklahoma 73115

#### **LOCATION HIGHLIGHTS**

- Dimensions: 184'x 132'
- Frontage: 184' on S. Bryant Place
- Close to the Central Business District: 1 Mile
- Industrial Business Park
- Easy Access to I-40 & I-35