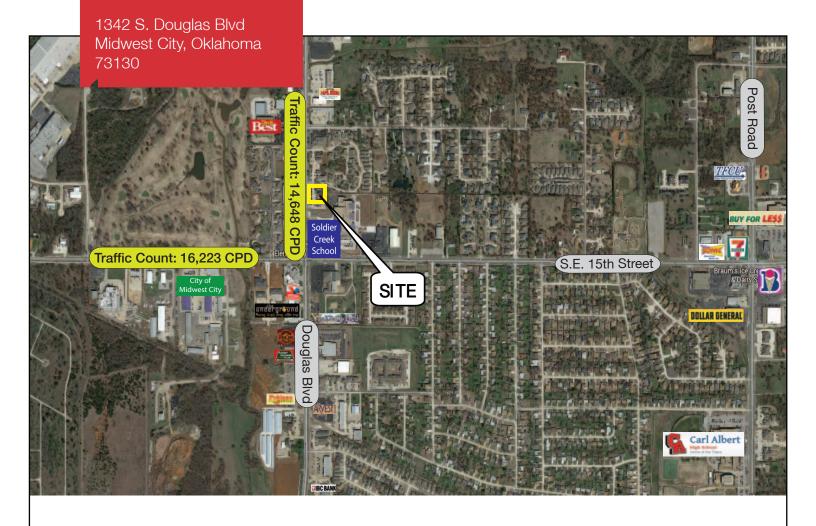

### **LOCATION HIGHLIGHTS**

- Frontage: 46' on Douglas Blvd
- Dimensions: 54' x 46'
- Located South of S.E. 15th Street
- Convenient to I-40 & Tinker Air Force Base
- Close to Soldier Creek Elementary School
- Close Proximity to Restaurants & Retail in the Area