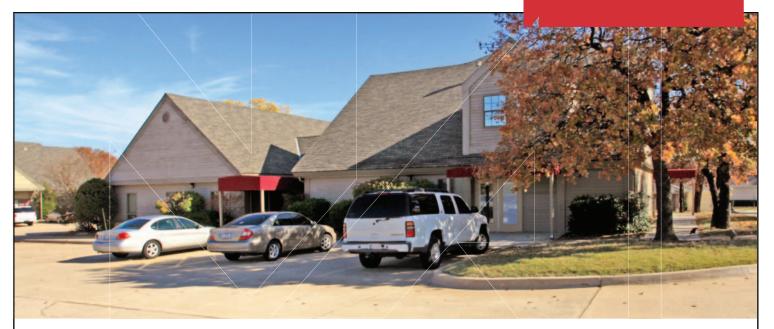

# Timbers Office Complex 1342 S. Douglas Boulevard, Suite A

Midwest City, Oklahoma 73130

#### PROPERTY HIGHLIGHTS

- 2,020 SF Medical Office Space Available
- 3 Exam Rooms
- 3 Private Offices
- Private Entry
- Reception Area
- Waiting Room
- 2 Restrooms
- Handicap Accessible Restrooms
- Crown Molding in Entryway
- Drive Up Parking
- Conference Room or Work Stations
- Break Room