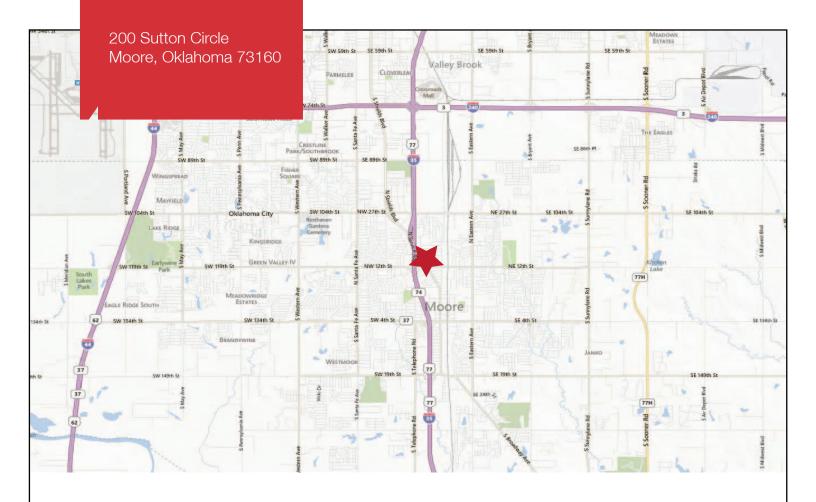

# 200 Sutton Circle

Moore, Oklahoma 73160

# **DEMOGRAPHICS**

| Population                 |                            |                            |
|----------------------------|----------------------------|----------------------------|
| <b>1 Mile:</b><br>13,691   | <b>3 Mile:</b><br>77,612   | <b>5 Mile:</b><br>161,563  |
| Average Household Income   |                            |                            |
| <b>1 Mile:</b><br>\$51,720 | <b>3 Mile:</b><br>\$61,442 | <b>5 Mile:</b><br>\$60,542 |
| Total Households           |                            |                            |
| <b>1 Mile:</b> 5,176       | <b>3 Mile:</b><br>30,155   | <b>5 Mile:</b><br>61,900   |