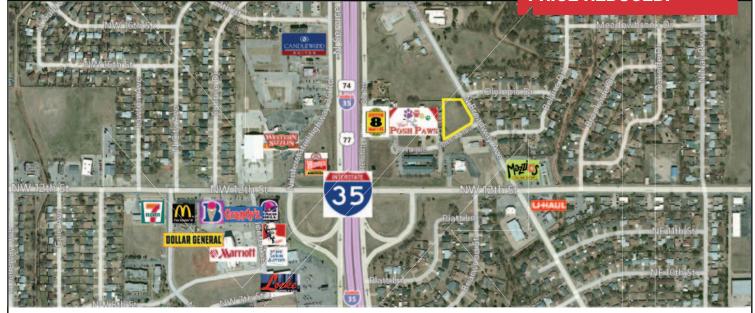

### **PROPERTY HIGHLIGHTS**

- Convenient I-35 Access
- Currently Zoned for Multi-Family
- Surrounded by Commercial (C-3) Zoning

| TOTAL ACRES | 0.99 MOL   |  |
|-------------|------------|--|
| ZONING      | R-3        |  |
| GENERAL USE | Commercial |  |
| 2012 TAXES  | \$1,150    |  |

# LOCATION HIGHLIGHTS

- Frontage: 155' on Broadway & 210' on Sutton Circle
- Commercial Corridor
- Traffic Count: 3,774 MOL Cars Per Day on Broadway & 108,300 MOL Cars Per Day on I-35