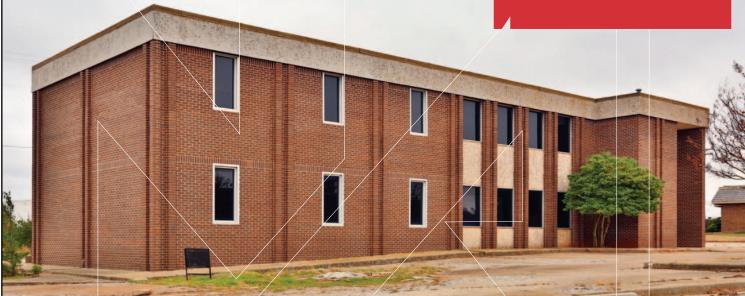

Office Building For Sale

5,276 SF & 0.46 Acres

Sales Price: \$132,100

# 2824 Parklawn Drive

Midwest City, Oklahoma 73110

### **PROPERTY HIGHLIGHTS**

- Across the Street from Alliance Health Hospital
- 2 Story Office Building
- 2,638 SF Per Floor
- Elevator
- Restrooms on Both Floors

| TOTAL SF      | 5,276 SF MOL              |
|---------------|---------------------------|
| LAND IN ACRES | 0.46 MOL                  |
| ZONING        | C-1 Restricted Commercial |
| TAXES         | \$3,407.04                |
| BUILT         | 1974                      |