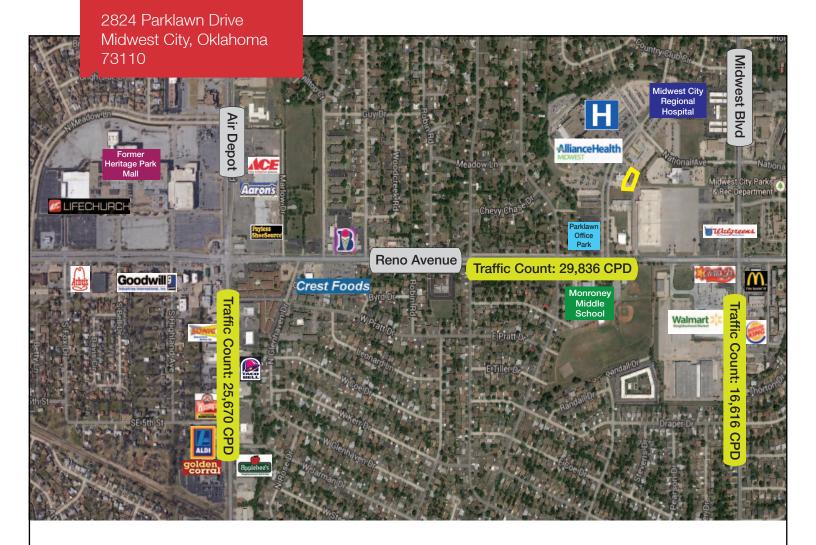

# 2824 Parklawn Drive

Midwest City, Oklahoma 73110

## **LOCATION HIGHLIGHTS**

- Dimensions: Irregular
- Within Walking Distance to Alliance Health Hospital
- Medical Related Businesses & Services in the Area
- Convenient Location for Shopping, Banking & Dining