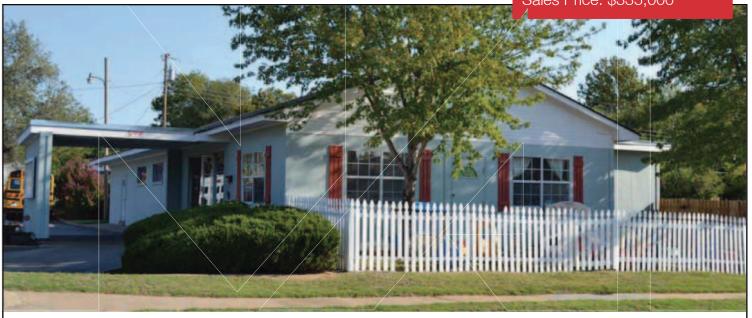

# Na ISullivan Group

Daycare/Office Building For Sale (Business, Real Estate & Equipment)

3,680 SF & 0.48 Acres MOL

#### **PRICE REDUCED!**

Sales Price: \$335,000

## 729 W. 2nd Street

Edmond, Oklahoma 73013

#### **PROPERTY HIGHLIGHTS**

- Previously Licensed for 68 Children Child Care
- Large Rooms
- Spacious Lawn
- New Roof-2012
- New Soffits-2012
- New Trim-2012
- New Paint-2012
- New Parking Lot-2014
- 8 Parks
- Portico
- Full Kitchen
- Outdoor Play Area
- Please Do Not Disturb Tenant
- Owner-Broker