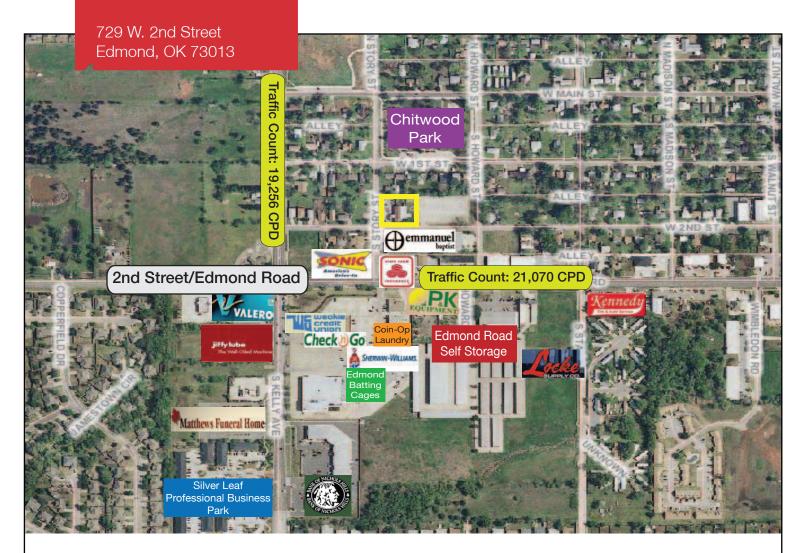

## 729 W. 2nd Street

Edmond, Oklahoma 73013

### **LOCATION HIGHLIGHTS**

- Frontage: on Story Street
- Established, Stable Community
- Located Near 2nd Street & Kelly with Convenient Access