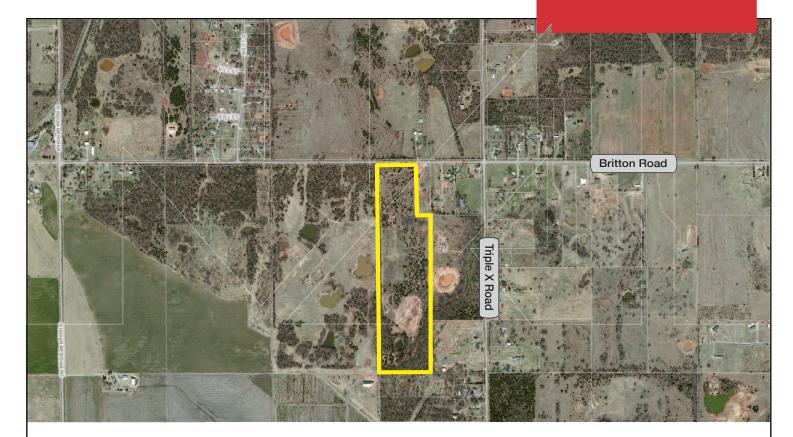

# S.W. Comer of Britton Road & Triple X Road

Jones, Oklahoma 73049

#### **PROPERTY HIGHLIGHTS**

- Rural Zoning
- Luther District
- Small Pond on Property

| LAND IN ACRES | 37.5 MOL               |  |
|---------------|------------------------|--|
| ZONING        | AA & Rural Residential |  |
| GENERAL USE   | Residential            |  |
| 2013 TAXES    | \$31.93                |  |

## **LOCATION HIGHLIGHTS**

- Dimensions: 500' x 2,620'
- Sparse Population