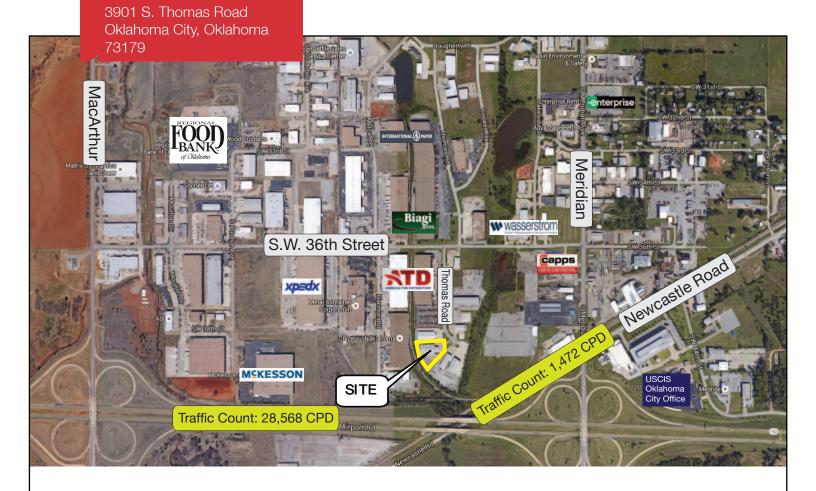

## 3901 S. Thomas Road

Oklahoma City, Oklahoma 73179

#### **LOCATION HIGHLIGHTS**

- Near the Airport
- Easy Access to I-44 & I-40
- Newer Industrial Area
- Truck Accessible