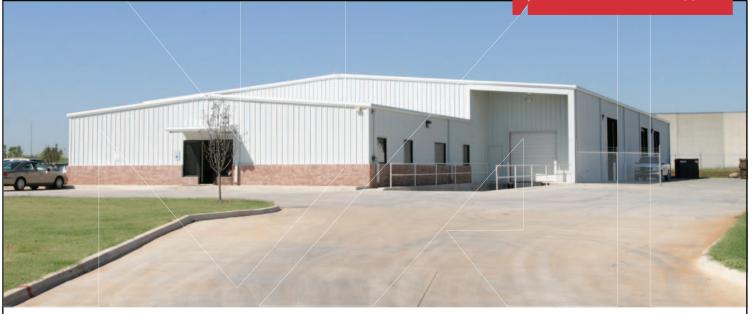

Industrial Space For Sub-Lease

5.364 SF

Sub-Lease Price: \$6.00/SF Modified Gross

## 3901 S. Thomas Road

Oklahoma City, Oklahoma 73179

#### **PROPERTY HIGHLIGHTS**

- 5,364 SF For Sub-Lease
- (1) Grade Level Door
- 16' Clear Ceiling Height
- 3 Phase/480 Electrical
- Clean, Well Maintained Warehouse
- Move-In Ready
- Nice Office with Conference Room, Kitchenette,
  2 Offices, Reception Area & ADA Restrooms
- 20 Parking Spaces
- Built in 2004