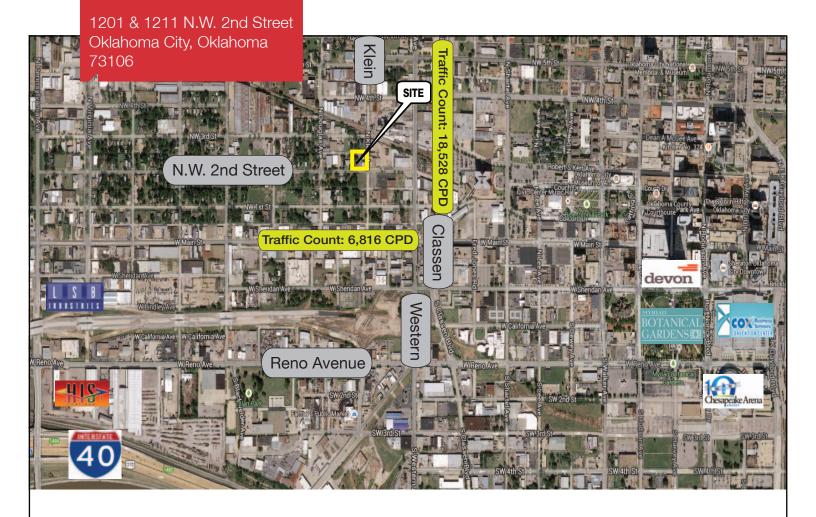

# 1201 & 1211 N.W. 2nd Street

Oklahoma City, Oklahoma 73106

#### **LOCATION HIGHLIGHTS**

- Dimensions: 140' x 150'
- Near New Downtown Boulevard
- Oklahoma City School District #89
- In Historical Area, a lot of Upcoming Developments