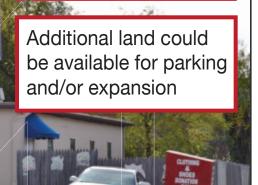

#### PROPERTY HIGHLIGHTS

- 2 ADA Restrooms & 2 Additional Restrooms
- Full Kitchen
- 1 Office
- 2 HVAC Units
- Fenced Exterior Area
- 4 Exits
- Formerly a Child Care Facility Licensed for 45 Children
- Easy Conversion to Another Use
- Great Location for Restaurant, Coffee/Sandwich Shop, Office/Retail Use

#### **LOCATION HIGHLIGHTS**

- Dimensions: 141' x 50'
- Frontage: 50' on N.W. 23rd Street
- Located in the Uptown 23rd Street District Revitalization Area
- New Restaurants & Stores Coming to the 23rd Street Corridor
- Oklahoma City University Across the Street
- 3 Miles from Downtown Oklahoma City
- 1 Mile from the Paseo Arts District