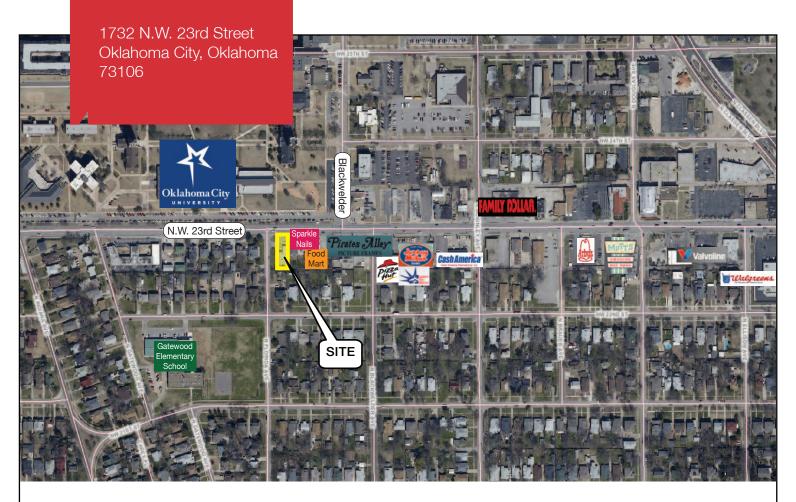

### 1732 N.W. 23rd Street

Oklahoma City, Oklahoma 73106

#### **LOCATION HIGHLIGHTS**

- Dimensions: 141' x 50'
- Frontage: 50' on N.W. 23rd Street
- Located in the Uptown 23rd Street District Revitalization Area
- New Restaurants & Stores Coming to the 23rd Street Corridor
- Oklahoma City University Across the Street
- 3 Miles from Downtown Oklahoma City
- 1 Mile from the Paseo Arts District