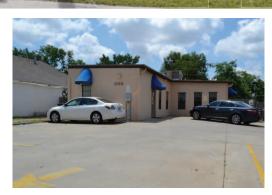

#### PROPERTY HIGHLIGHTS

- 2 ADA Restrooms & 2 Additional Restrooms
- Full Kitchen
- 1 Office
- 2 HVAC Units
- Fenced Exterior Area
- 4 Exits
- Formerly a Child Care Facility Licensed for 45 Children
- Easy Conversion to Another Use
- Great Location for Restaurant, Coffee/Sandwich Shop, Office/Retail Use

| TOTAL SF      | 2,394 SF MOL                       |
|---------------|------------------------------------|
| LAND IN ACRES | 0.1509 MOL                         |
| ZONING        | C-3, Community Commercial District |
| GENERAL USE   | Retail                             |
| TAXES         | \$2,572.94                         |
| PARKING RATIO | 8 Total Parks/1 Handicapped        |
| BUILT         | 1999                               |