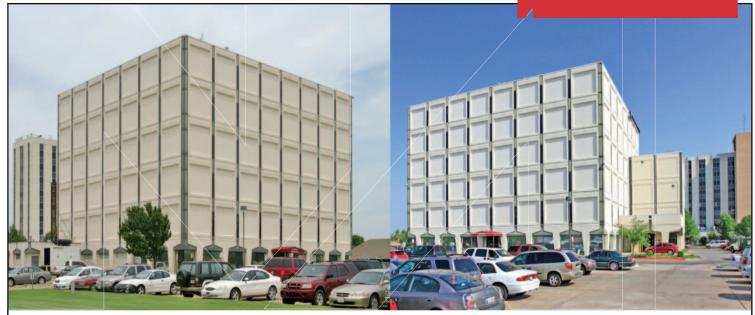

Medical Office Building For Lease

1,244 SF-2,276 SF

# 1044 S.W. 44th Street

Oklahoma City, Oklahoma 73109

#### **PROPERTY HIGHLIGHTS**

- Well Maintained Medical Office Building
- Beautiful Building Entry
- Pharmacy On Site
- Adequate Parking-312 Spaces
- Build Out Available