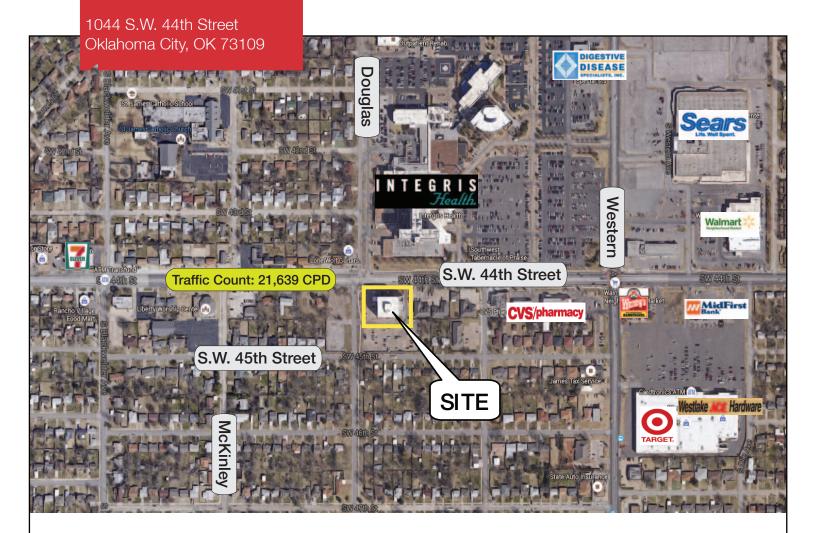

# 1044 S.W. 44th Street

Oklahoma City, Oklahoma 73109

# **LOCATION HIGHLIGHTS**

- Frontage: 249' on S.W. 44th Street
- Near Integris S.W. Medical Center
- Close to Businesses & Many Residences