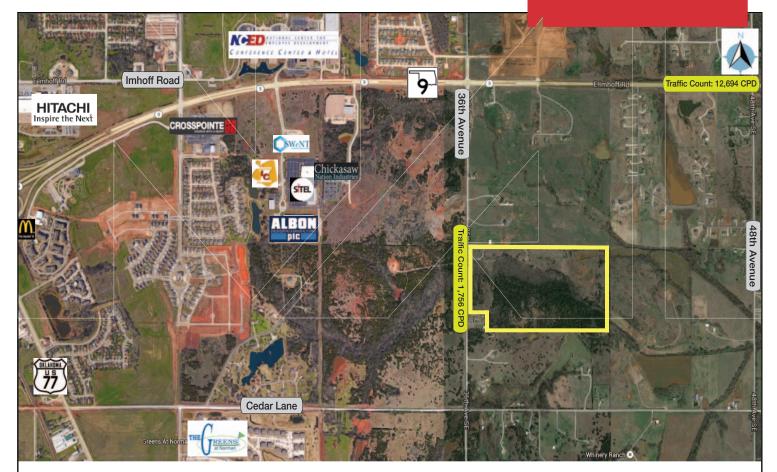

#### **PROPERTY HIGHLIGHTS**

- Highway 9 Traffic Count
- Easy Access to I-35
- Off 3-Way Traffic Light at 36th & Highway 9
- Signage
- Access to City Utilities
- Build To Suit

TOTAL ACRES

78 ACRES MOL

ZONING

Agricultural