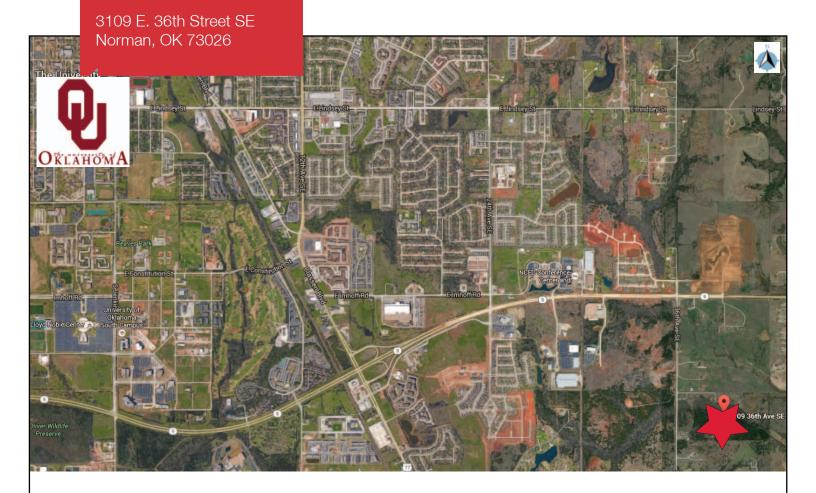

# 3109 East 36th Street Southeast

Norman, Oklahoma 73026

## **LOCATION HIGHLIGHTS**

- Located in a Growing Market
- Excellent Demographics
- New Construction
  - Residential
  - Commercial
  - Retail