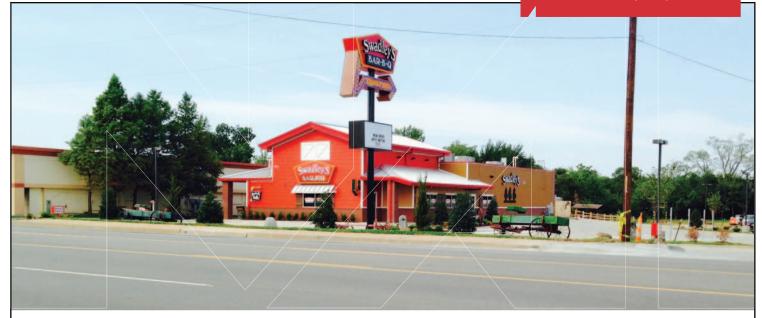

#### **PROPERTY HIGHLIGHTS**

- Single Tenant-15 Year NNN Lease
- Plus (2) Five Year Options
- New Construction 2014
- Swadley's Bar-B-Q Restaurant
- 75 Parking Spaces
- Drive Thru Service Available
- Easy In & Out

### **LOCATION HIGHLIGHTS**

- Dimensions: 183' x 584'
- Frontage: 183' on Western
- Busy Retail & Service District
- Located Just South of I-240
- Good Vehicle Access & Visibility
- Located on the "Drive Home" Side of Western