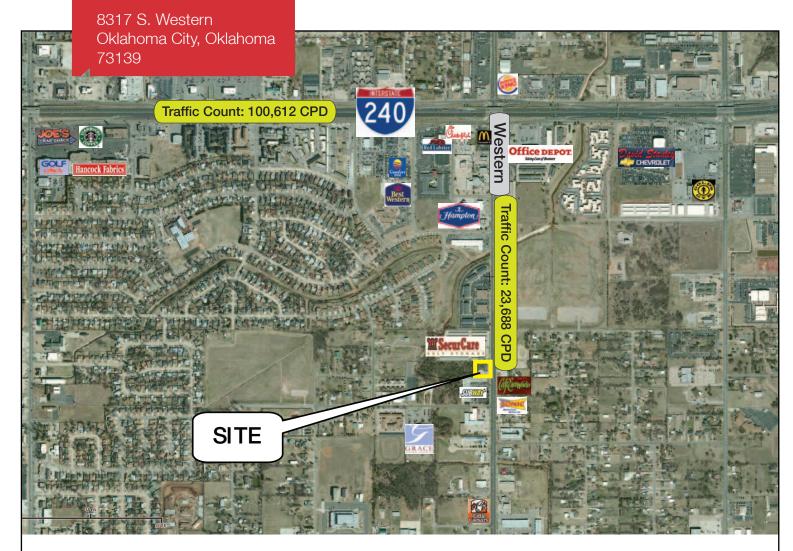

## 8317 S. Western

Oklahoma City, Oklahoma 73139

### **LOCATION HIGHLIGHTS**

- Dimensions: 183' x 584'
- Frontage: 183' on Western
- Busy Retail & Service District
- Located Just South of I-240
- Good Vehicle Access & Visibility
- Located on the "Drive Home" Side of Western