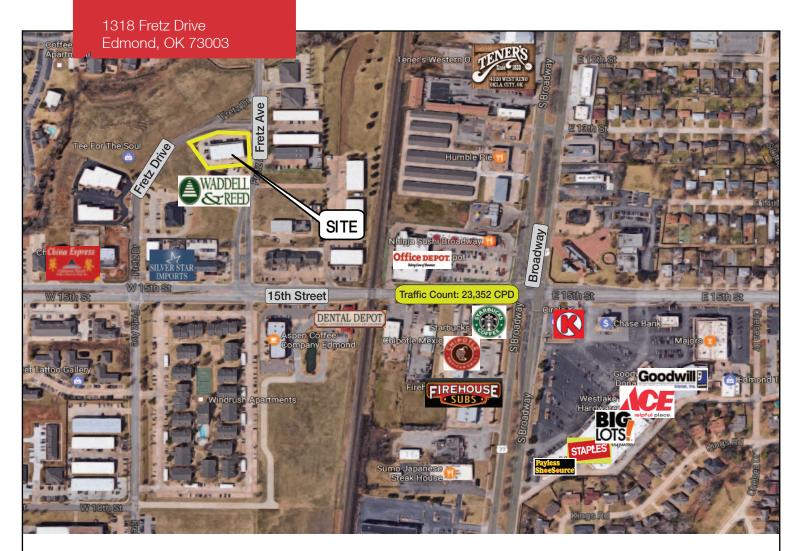

# 1326 Fretz Drive

Edmond, Oklahoma 73003

### **LOCATION HIGHLIGHTS**

- 1 Block North of 15th Street
- 1/2 Mile from Broadway Extension