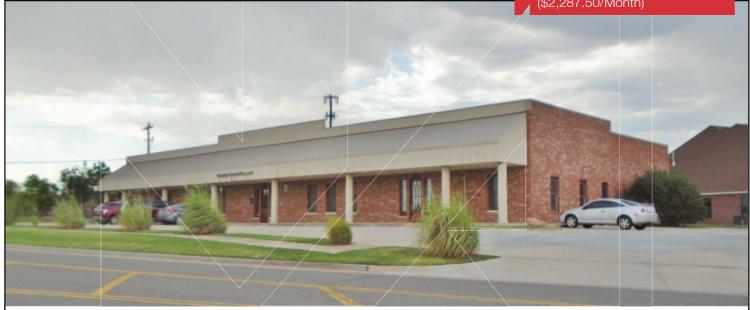

# Na ISullivan Group

Industrial Space For Lease

3,000 SF

Base Rate: \$8.00/SF Insurance: \$0.40/SF Taxes: \$0.75/SF

TOTAL LEASE PRICE: \$9.15/SF NNN (\$2,287.50/Month)

# 1326 Fretz Drive

Edmond, Oklahoma 73003

#### **PROPERTY HIGHLIGHTS**

- 2,000 SF Office Space
- 1,000 SF Warehouse Space
- Reception Area
- 2 Large Offices
- Break Bar
- Class A Office Space
- (1) 10' Grade Level Door
- Concrete Stained Floors
- Crown Molding in Office Area