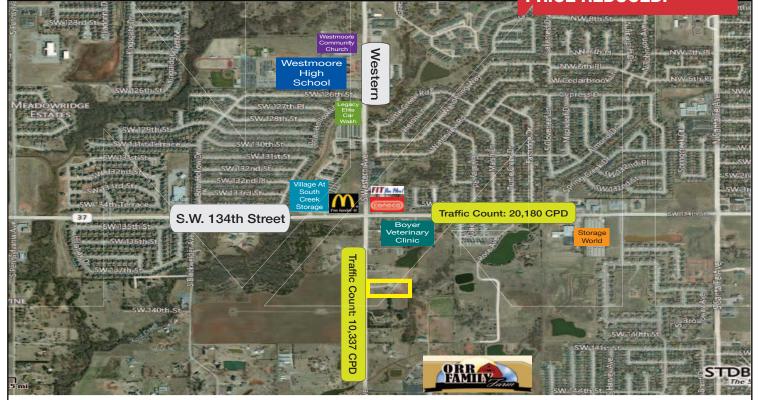

### **PROPERTY HIGHLIGHTS**

- Zoned for Office & Limited Commercial Use
- 5 Acres North of Orr Family Farm
- Property is Flat & Ready for Development
- S. Western is 4 Lanes
- Highest Income Zip Code in the City
- New Housing Development Across Western
- Includes Water Well
- 330' Frontage on Western

## **LOCATION HIGHLIGHTS**

- Dimension: 330' x 660'
- High Traffic & Visibility on Major Norman to Oklahoma City Arterial