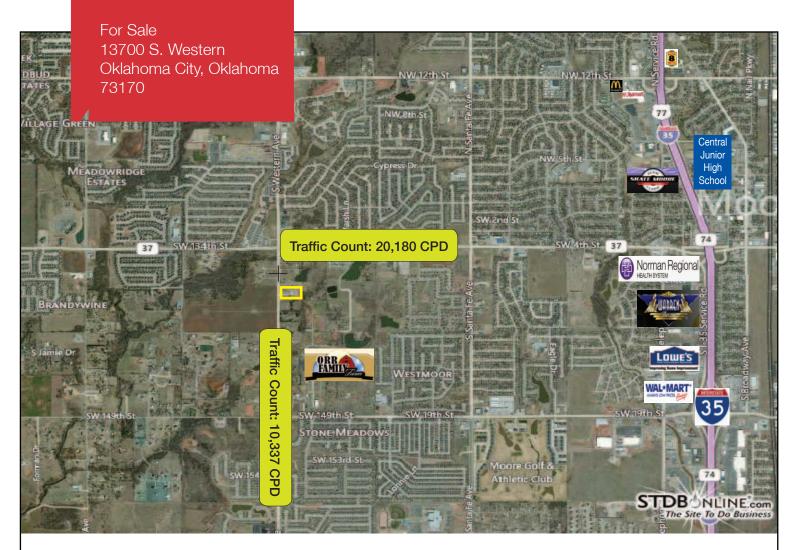

# 13700 S. Western Avenue

Oklahoma City, Oklahoma 73170

### **PROPERTY HIGHLIGHTS**

- Zoned for Office & Limited Commercial Use
- 5 Acres North of Orr Family Farm
- Property is Flat & Ready for Development
- S. Western is 4 Lanes
- Highest Income Zip Code in the City
- New Housing Development Across Western
- Includes Water Well
- 330' Frontage on Western

## **LOCATION HIGHLIGHTS**

- Dimension: 330' x 660'
- High Traffic & Visibility on Major Norman to Oklahoma City Arterial