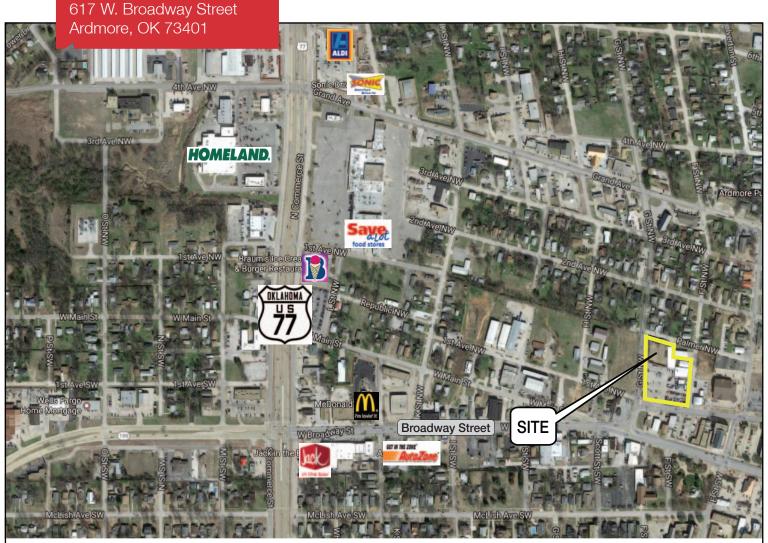

# 617 W. Broadway Street

Ardmore, Oklahoma 73401

#### **LOCATION HIGHLIGHTS**

- Near Downtown Ardmore
- Ardmore Population: 24,950
- Less than a Mile East of Commerce Street
- High Residential Area