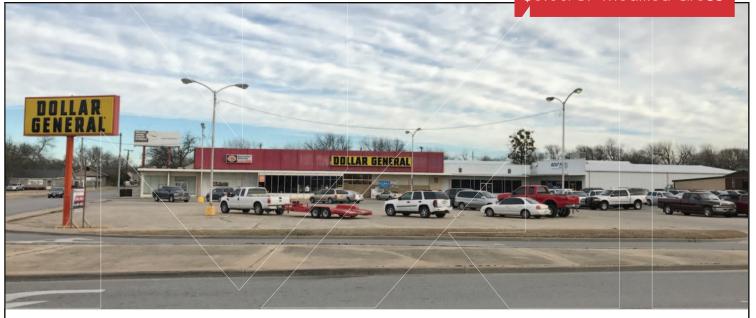

Retail Space For Lease

4,500 SF-5,500 SF

Lease Price: \$6.00/SF Modified Gross

# 617 W. Broadway Street

Ardmore, Oklahoma 73401

#### **PROPERTY HIGHLIGHTS**

- Space Available For Lease next to Rent First & Dollar General
- Large Showroom Space
- Abundance of Parking
- Access along G Street & 1st Avenue
- West End Cap Available

#### **SUITES AVAILABLE**

■ Suite 615: 5,500 SF

Suite 619: 4,500 SF

| TOTAL SF    | 37,000 SF MOL |  |
|-------------|---------------|--|
| ZONING      | Commercial    |  |
| GENERAL USE | Retail        |  |
| VACANT SF   | 10,000 SF     |  |