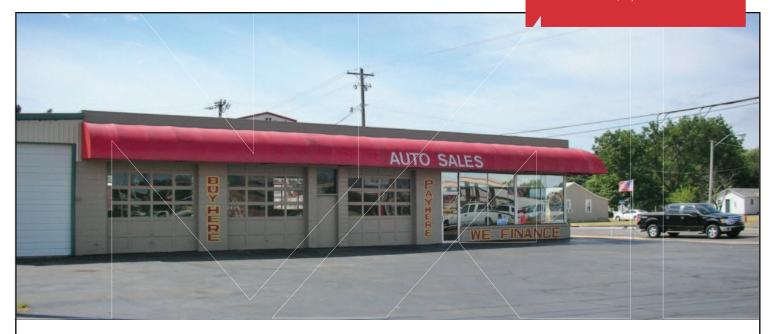

Retail Building For Sale or Lease

2,490 SF & 0.32 Acres MOL

Sales Price: \$399,000

Lease Price: \$2,500/Month NNN

# 7020 N.W. 39th Expressway

Bethany, Oklahoma 73008

#### **PROPERTY HIGHLIGHTS**

- S.E. Corner of Rockwell & 39th Expressway
- High Traffic/High Visibility
- Commercial Zoning
- Historic Highway 66 Frontage

TOTAL OF

0 400 OF MOI

| TOTAL SF      | 2,490 SF MOL       |  |
|---------------|--------------------|--|
| LAND IN ACRES | 0.3186 MOL         |  |
| ZONING        | Commercial General |  |
| GENERAL USE   | Retail             |  |
| TAXES         | \$2,069            |  |