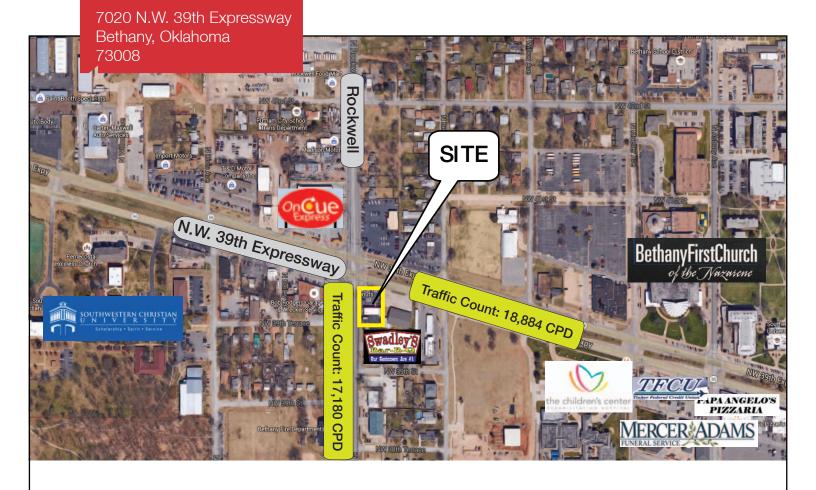

# 7020 N.W. 39th Expressway

Bethany, Oklahoma 73008

#### **PROPERTY HIGHLIGHTS**

- S.E. Corner of Rockwell & 39th Expressway
- High Traffic/High Visibility
- Commercial Zoning
- Historic Highway 66 Frontage

TOTAL OF

0 400 OF MOI

| TOTAL SF      | 2,490 SF MOL       |  |
|---------------|--------------------|--|
| LAND IN ACRES | 0.3186 MOL         |  |
| ZONING        | Commercial General |  |
| GENERAL USE   | Retail             |  |
| TAXES         | \$2,069            |  |

## **LOCATION HIGHLIGHTS**

■ Dimensions: 90' x 154'

Frontage: 90' on 39th Expressway