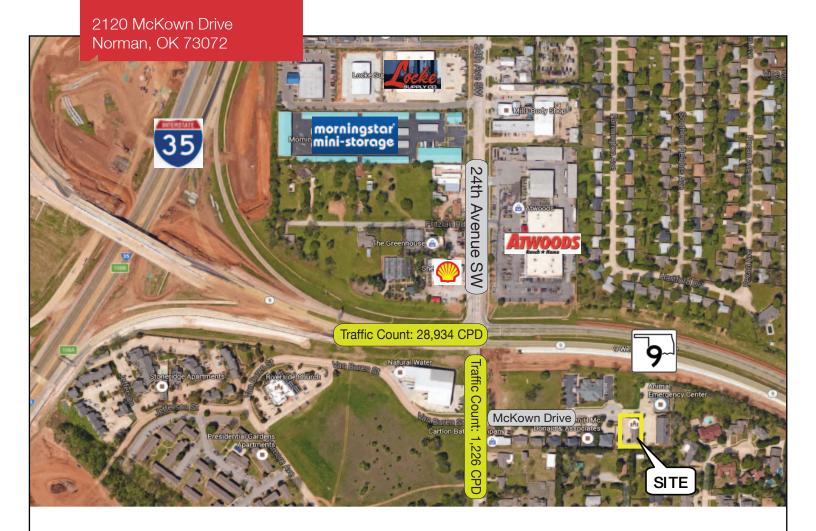

## LOCATION HIGHLIGHTS

- Frontage: on McKown Drive
- Located Just South of Highway 9 & 24th Avenue Southwest
- Immediate Access to Highway 9 & I-35
- Abundant Residential in the Area
- Close to Dining & Banking