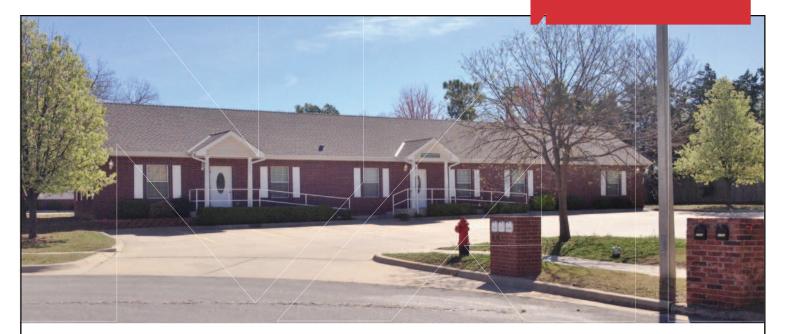

Office Space For Lease

750 SF MOL

Lease Price: \$14.00/SF Modified Gross

# 2120 McKown Drive

Norman, Oklahoma 73072

**N**/ISullivan Group

#### **PROPERTY HIGHLIGHTS**

- Reception Area
- 2 Offices
- ADA Restroom
- Kitchenette
- ADA Ramp to Door Entry
- Located within Cul De Sac of Office Development