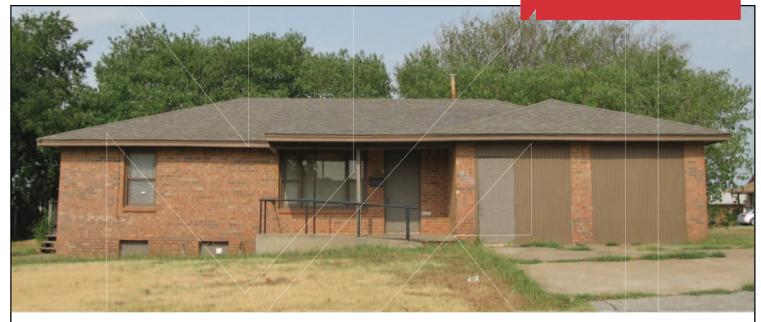

Office Building For Sale

2,220 SF & 0.25 Acres MOL

Sales Price: \$210,000 **PRICE REDUCED!** 

# 205 S. Story Street

Edmond, Oklahoma 73003

### **PROPERTY HIGHLIGHTS**

- Renovate for Office or Tear Down & Build New
- Great Corner Lot near Kelly & 2nd Street
- Recently Converted to Office via PUD Zoning
- 2,220 SF (Includes Add-Ons on Former Garage Conversion)
- Built in 1950
- Finished Basement
- Fenced Yard Area
- PUD requires additional parking in front & north side
- Owner Will Carry. Ask About Terms.

| TOTAL SF    | 2,220 SF MOL   |  |
|-------------|----------------|--|
| TOTAL ACRES | 0.25 ACRES MOL |  |
| ZONING      | PUD            |  |
| GENERAL USE | Office         |  |