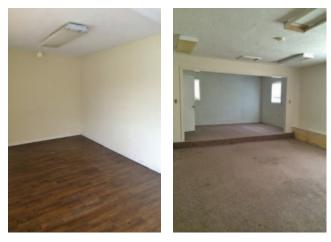

### **PROPERTY HIGHLIGHTS**

- Renovate for Office or Tear Down & Build New
- Great Corner Lot near Kelly & 2nd Street
- Recently Converted to Office via PUD Zoning
- 2,220 SF (Includes Add-Ons on Former Garage Conversion)
- Built in 1950
- Finished Basement
- Fenced Yard Area
- PUD requires additional parking in front & north side
- Owner Will Carry. Ask About Terms.