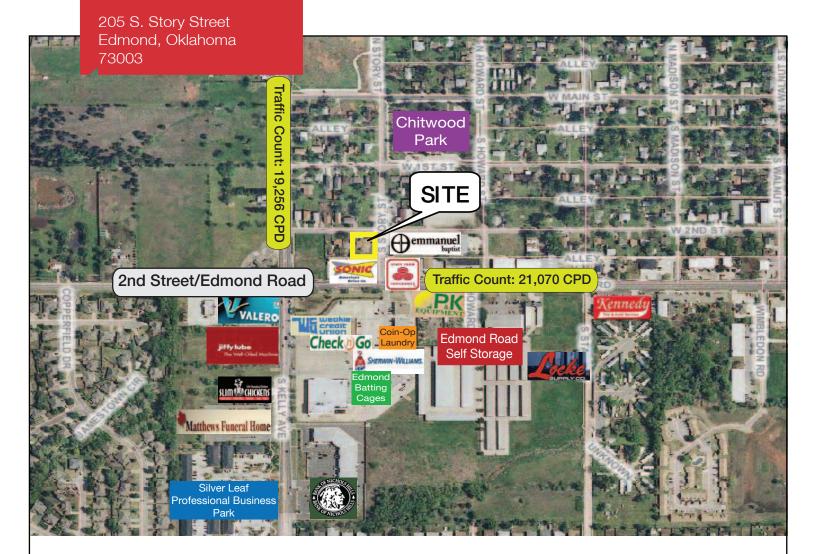

# 205 S. Story Street

Edmond, Oklahoma 73003

## **LOCATION HIGHLIGHTS**

Near Shopping, Restaurants & Banking