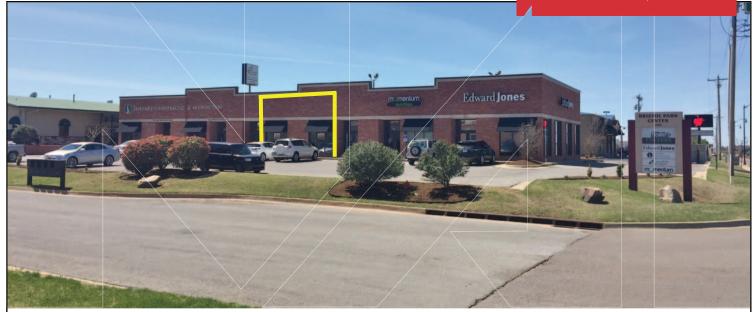

# Bristol Corner 15007-15015 Bristol Park Drive

Edmond, Oklahoma 73013

#### PROPERTY HIGHLIGHTS

- Excellent for Small Business or Parlor
- White Box Available
- Great Corner Location

### **LOCATION HIGHLIGHTS**

- Dimensions: 299' x 208'
- Frontage: 299' on N.E. 150th Street & 208' on Bristol Park Drive
- Located in Edmond's Furniture & Home Renovation District
- Easy Access to Broadway Extension