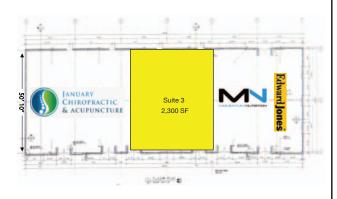

#### **SUITES AVAILABLE**

■ Suite 3: 2,300 SF

| TOTAL SF    | 6,932 SF MOL |  |
|-------------|--------------|--|
| ZONING      | I-2          |  |
| GENERAL USE | Retail       |  |
| VACANT SF   | 2,300 SF MOL |  |