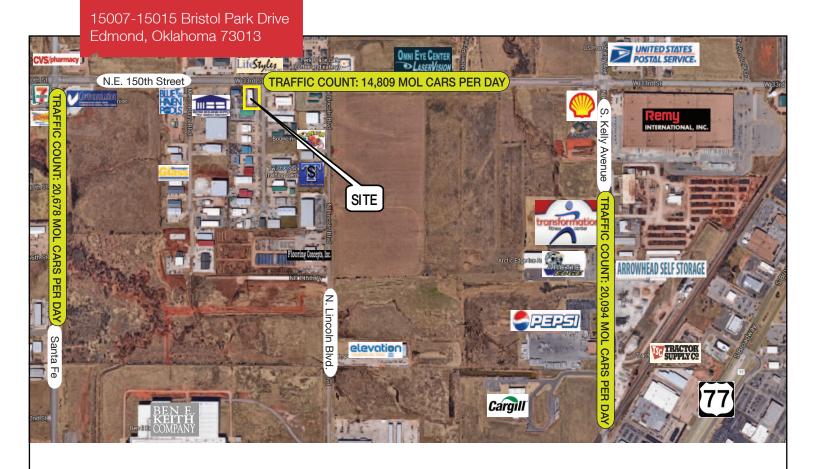

# Bristol Corner 15007-15015 Bristol Park Drive

Edmond, Oklahoma 73013

### **LOCATION HIGHLIGHTS**

- Dimensions: 299' x 208'
- Frontage: 299' on N.E. 150th Street & 208' on Bristol Park Drive
- Located in Edmond's Furniture & Home Renovation District
- Easy Access to Broadway Extension