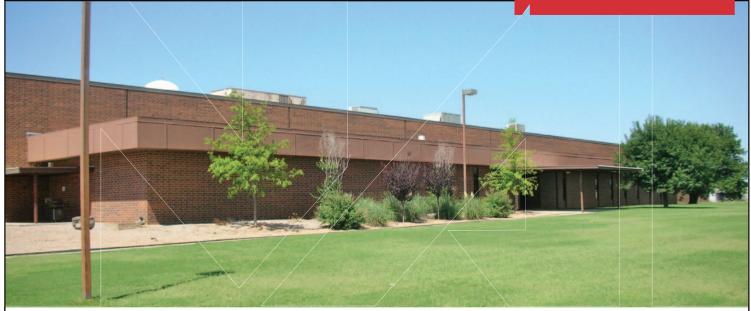

Industrial Manufacturing Building For Sale

80,000 SF MOL 22.49 Acres MOL

Sales Price: \$1,950,000

# 711 W. 9th Street

Hobart, Oklahoma 73651

### **PROPERTY HIGHLIGHTS**

- Modern 80,000 SF Manufacturing Facility
- 22.49 Acre Campus in Industrial Park
- Fully Automatic Sprinkler System
- (2) 1 Ton Cranes
- Dedicated 12 Million Gallon Water Tower
- Fully Climate Controlled with Cool Rooms
- 3 Phase 480 Amp Power
- 3 Dock High Doors & 1 Grade Level Door