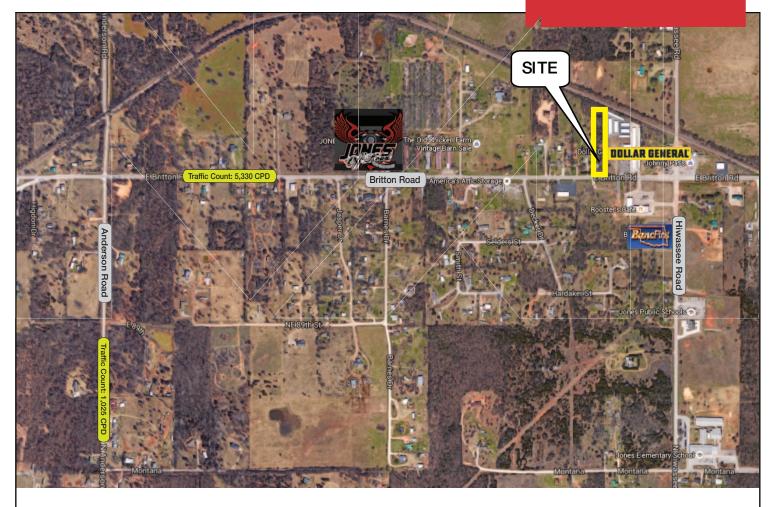

#### **PROPERTY HIGHLIGHTS**

- 1.5 Acres MOL
- Across from New Library
- New Dollar General Nearby
- Outdoor Display

| LAND IN ACRES | 2 MOL      |
|---------------|------------|
| ZONING        | Commercial |
| GENERAL USE   | Retail     |
| TAXES         | \$160      |

### **LOCATION HIGHLIGHTS**

■ Dimensions: 110' x 600'

Frontage: 110' on Britton Road