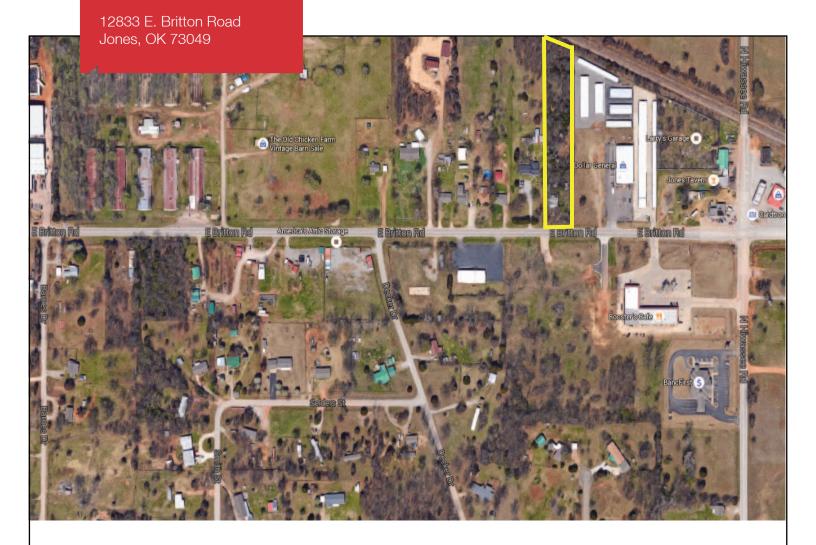

## 12833 E. Britton Road

Jones, Oklahoma 73049

#### **PROPERTY HIGHLIGHTS**

- 1.5 Acres MOL
- Across from New Library
- New Dollar General Nearby
- Outdoor Display

| LAND IN ACRES | 2 MOL      |
|---------------|------------|
| ZONING        | Commercial |
| GENERAL USE   | Retail     |
| TAXES         | \$160      |

### **LOCATION HIGHLIGHTS**

■ Dimensions: 110' x 600'

Frontage: 110' on Britton Road