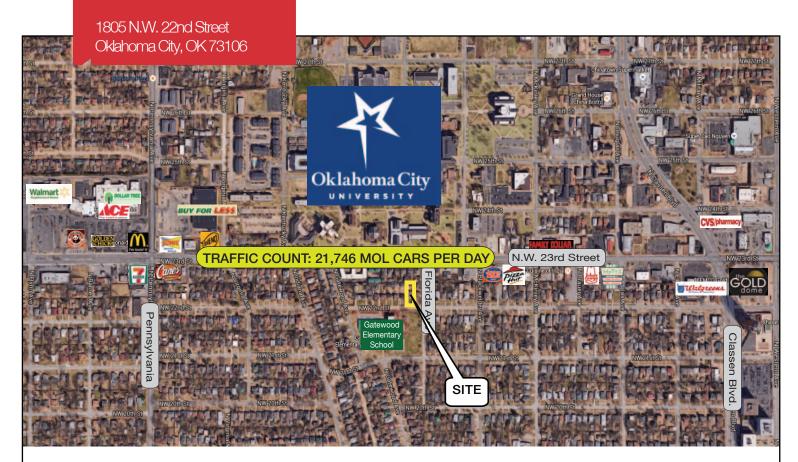

## LOCATION HIGHLIGHTS

- Dimensions: 55' x 150'
- Frontage: 55' on N.W. 22nd Street
- Close to Restaurants
- Part of the Revitalization on 23rd Street
- Easy Access to Broadway Extension & Classen Blvd.
- Located in the Gatewood Area
- Across the Street from Gatewood Elementary School