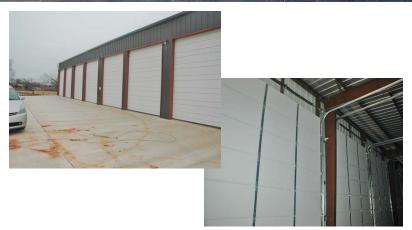

#### PROPERTY HIGHLIGHTS

- (4) 50' x 112' Buildings
- New Construction February 2017
- Free Span
- 5,600 SF Each Unit
- (32) 14' x 50' Bays
- 70' x 112' Concrete Driveways
- Wide 25' Entrances
- Electric Hookup at Each Bay
- Expansion Foam Insulation
- Insulated 12' Wide x 14' Tall Bay Doors
- Electric Bay Door Openers
- Lighted Bays with LED Lighted Exterior Driveways
- Handicap Accessible 10' x 10' Restroom with Laundry Hookup
- New Aerobic Septic
- Proforma NOI: \$69,080
- 8% Cap Rate (Proforma)