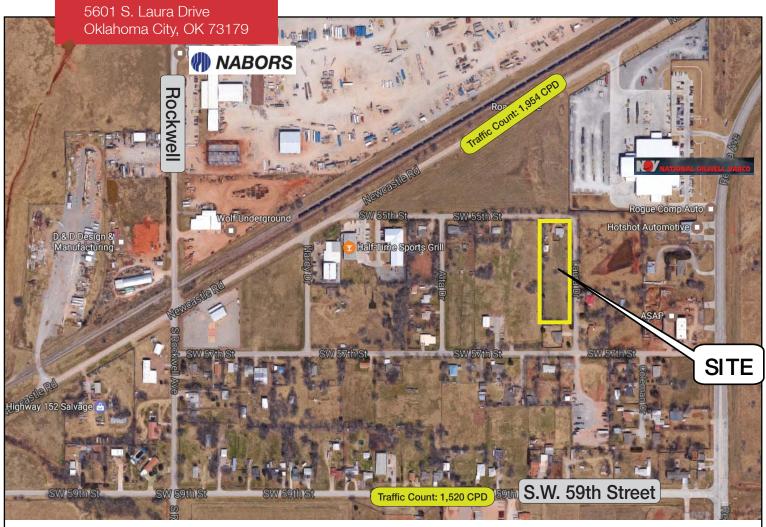

# 5601 S. Laura Drive

Oklahoma City, Oklahoma 73179

#### LOCATION HIGHLIGHTS

- Off S.W. 55th Street near Newcastle Road
- Industrial Development Area