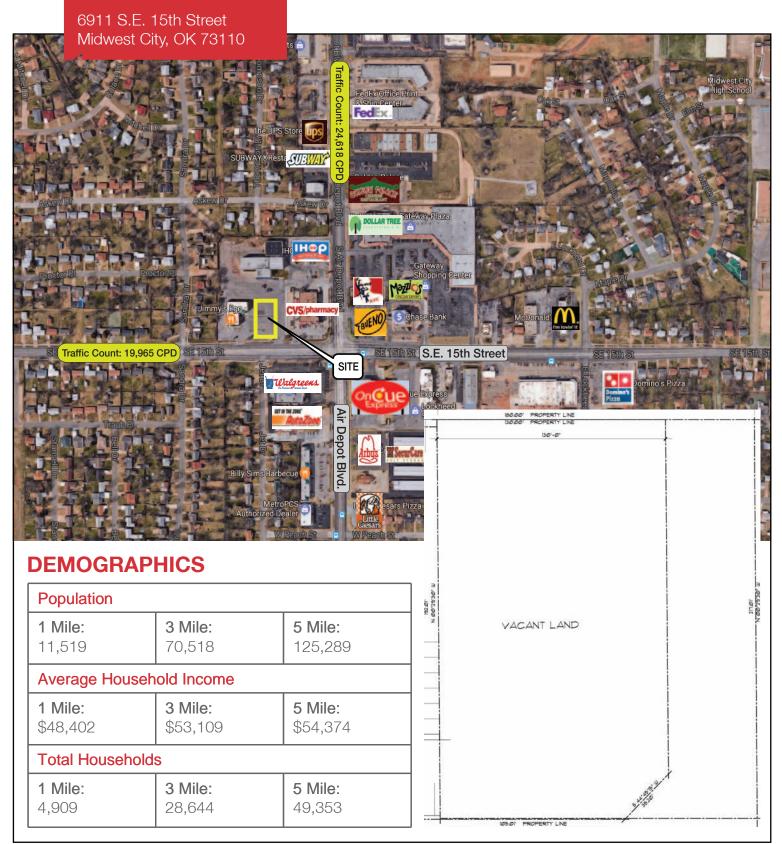

# 6911 S.E. 15th Street

Midwest City, Oklahoma 73110

#### **PROPERTY HIGHLIGHTS**

- 0.64 Acres MOL
- C-3 Zoning
- Pad Opportunity
- Cross Parking
- Frontage on 15th Street

### LOCATION HIGHLIGHTS

- Dimensions: 130' x 217'
- Frontage: 130' on S.E. 15th Street
- Close Proximity to I-40
- N.E. of Rose State College
- Block West of Midwest City High School
- High Population Density