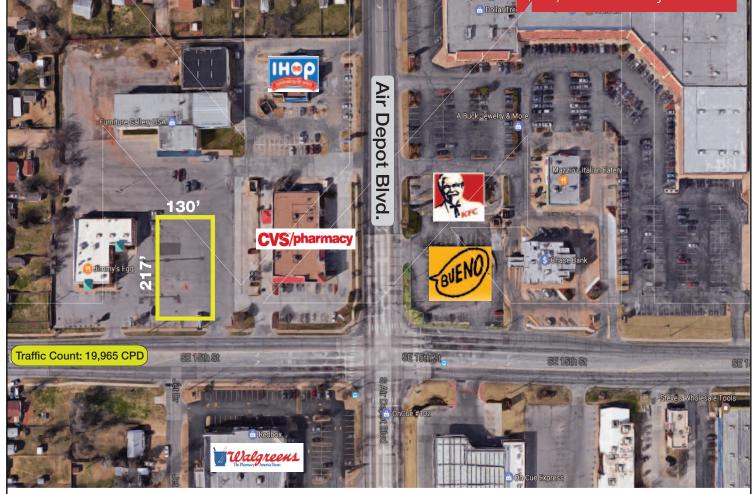

#### **PROPERTY HIGHLIGHTS**

- 0.64 Acres MOL
- C-3 Zoning
- Pad Opportunity
- Cross Parking
- Frontage on 15th Street

### LOCATION HIGHLIGHTS

- Dimensions: 130' x 217'
- Frontage: 130' on S.E. 15th Street
- Close Proximity to I-40
- N.E. of Rose State College
- Block West of Midwest City High School
- High Population Density