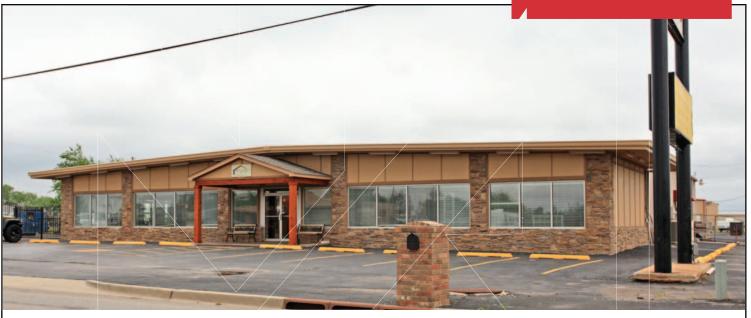

#### **PROPERTY HIGHLIGHTS**

- (2) Different Buildings
  Building 1: 9,450 SF
  Building 2: 2,600 SF
- Plenty of Office Space
- Clear Span Building
- Well & Septic
- Large Fenced, Parking Yard
- Air Conditioning Package Units
- Well Lit
- Good for Sales & Service Company
- 6 Grade Level Doors
- 14' Clear Ceiling Height
- 220 Volt/3 Phase Power

| TOTAL SF      | 12,050 SF MOL |  |
|---------------|---------------|--|
| LAND IN ACRES | 1.79 MOL      |  |
| ZONING        | Commercial    |  |
| GENERAL USE   | Industrial    |  |
| ANNUAL TAXES  | \$4,575       |  |