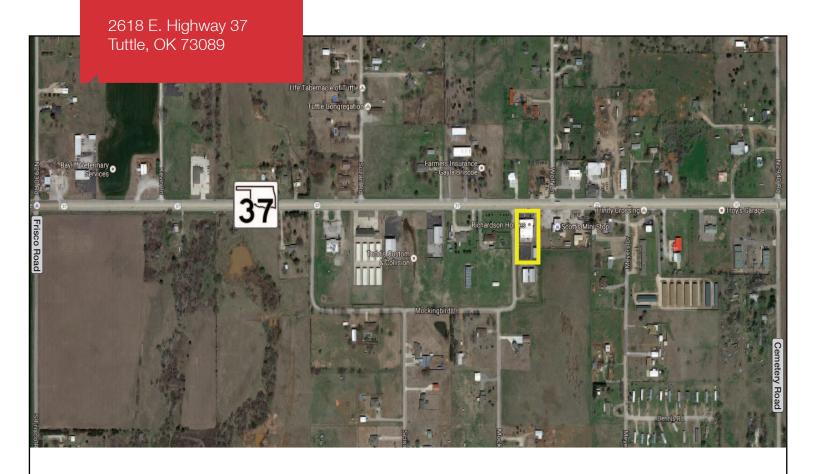

# 2618 E. Highway 37

Tuttle, Oklahoma 73089

## **LOCATION HIGHLIGHTS**

- Dimensions: Irregular
- Frontage: 150' on Highway 37
- High Traffic Location
- East of Downtown Tuttle
- 4 Miles West of Highway 4
- Close to Newcastle & Mustang