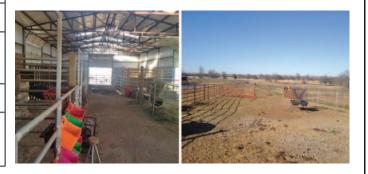

### **PROPERTY HIGHLIGHTS**

- Full Functioning Ranch
- Ergonomically Set-Up to be Run by Very Few People
- Feed Lot Pens for 200-500 Feeder Cattle & 30 Head of Cow/Calf Pairs
- 1 Swimming Pond right off the Residence & 3 others for Watering
- Free to Build anything wanted on Land with No Building Permits or Inspections Required
- City Water, Co-op Electric & Septic Sewer (No Gas)
- Over \$200,000 in Metal Horse Fencing Around the Property
- Main Portion of the House has 12" Concrete to Stand Up to Severe Weather with Storm Shelter as Well
- Barn has 14 Horse Stalls