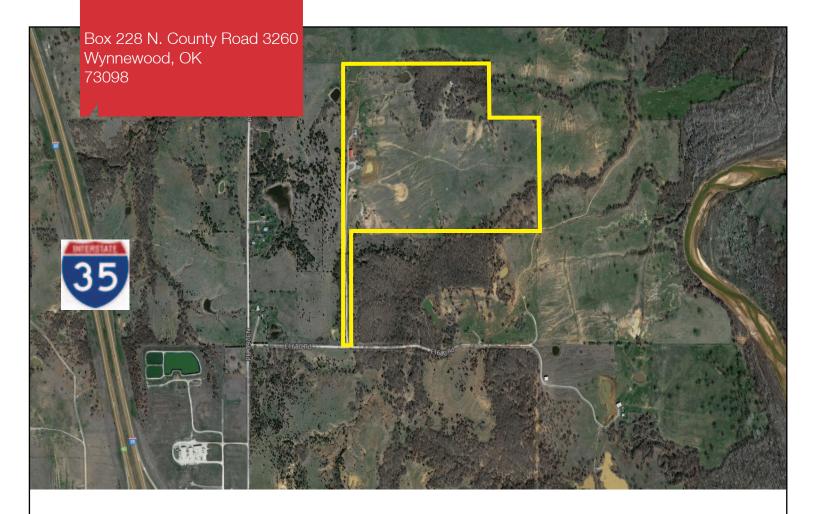

# Box 228 N. County Road 3260

Wynnewood, Oklahoma 73098

### **LOCATION HIGHLIGHTS**

- 1 Hour from Downtown Oklahoma
- Minutes off I-35, yet feeling of total seclusion
- Casino in Davis, OK is 4 Miles South