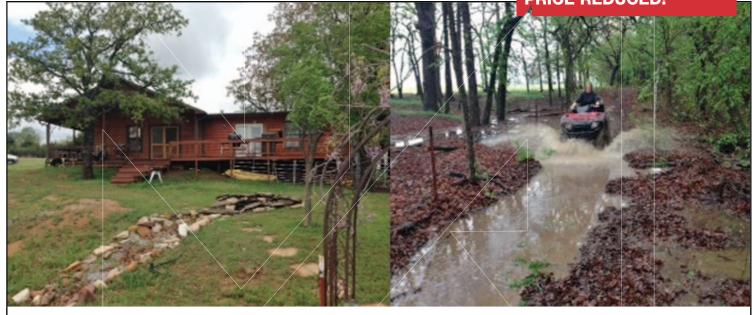

Horse/Cattle Ranch For Sale 3,800 SF MOL House 6,000 SF MOL Barn 115 Acres MOL Sales Price: \$999,900 **PRICE REDUCED!** 

### **PROPERTY HIGHLIGHTS**

- Full Functioning Ranch
- Ergonomically Set-Up to be Run by Very Few People
- Feed Lot Pens for 200-500 Feeder Cattle & 30 Head of Cow/Calf Pairs
- 1 Swimming Pond right off the Residence & 3 others for Watering
- Free to Build anything wanted on Land with No Building Permits or Inspections Required
- City Water, Co-op Electric & Septic Sewer (No Gas)
- Over \$200,000 in Metal Horse Fencing Around the Property
- Main Portion of the House has 12" Concrete to Stand Up to Severe Weather with Storm Shelter as Well
- Barn has 14 Horse Stalls

| LAND IN ACRES | 115 ACRES MOL |  |
|---------------|---------------|--|
| ZONING        | AA            |  |
| HOUSE SF      | 3,800 SF MOL  |  |
| BARN SF       | 6,000 SF MOL  |  |
| 2013 TAXES    | \$1,169.00    |  |