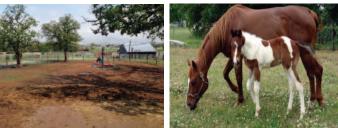

### **PROPERTY HIGHLIGHTS**

- Full Functioning Ranch
- Ergonomically Set-Up to be Run by Very Few People
- Feed Lot Pens for 200-500 Feeder Cattle & 30 Head of Cow/Calf Pairs
- 1 Swimming Pond right off the Residence & 3 others for Watering
- Free to Build anything wanted on Land with No Building Permits or Inspections Required
- City Water, Co-op Electric & Septic Sewer (No Gas)
- Over \$200,000 in Metal Horse Fencing Around the Property
- Main Portion of the House has 12" Concrete to Stand Up to Severe Weather with Storm Shelter as Well
- Barn has 14 Horse Stalls