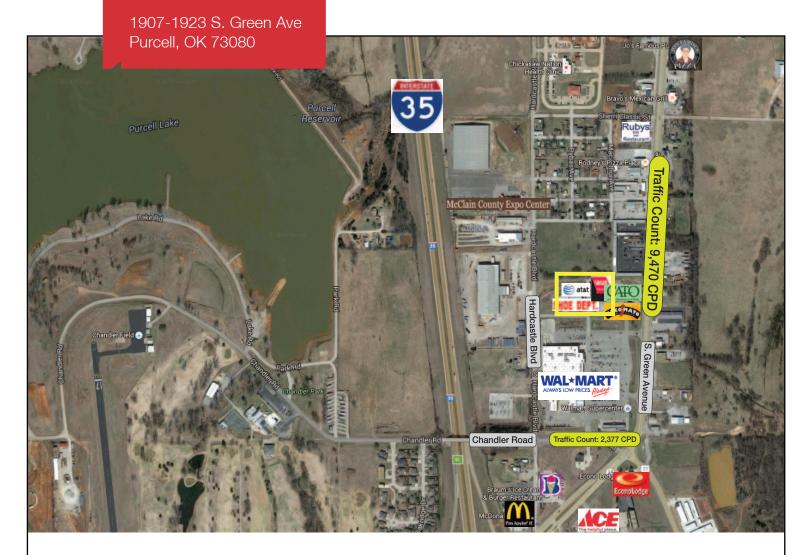

# Heartland Pointe Shopping Center 1907-1923 S. Green Avenue

**N** Sullivan Group

Purcell, Oklahoma 73080

# **DEMOGRAPHICS**

| Population               |                |                |  |  |  |
|--------------------------|----------------|----------------|--|--|--|
| <b>1 Mile:</b>           | <b>3 Mile:</b> | <b>5 Mile:</b> |  |  |  |
| 443                      | 8,509          | 10,991         |  |  |  |
| Average Household Income |                |                |  |  |  |
| <b>1 Mile:</b>           | <b>3 Mile:</b> | <b>5 Mile:</b> |  |  |  |
| \$43,888                 | \$47,847       | \$46,883       |  |  |  |
| Total Households         |                |                |  |  |  |
| <b>1 Mile:</b>           | <b>3 Mile:</b> | <b>5 Mile:</b> |  |  |  |
| 164                      | 3,204          | 4,137          |  |  |  |