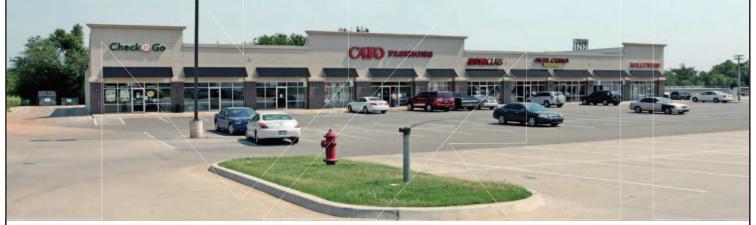

# Heartland Pointe Shopping Center 1907-1923 S. Green Avenue

**N** Sullivan Group

Purcell, Oklahoma 73080

## **PROPERTY HIGHLIGHTS**

- 7.8% Cap Rate
- Walmart Shadow Shopping Center
- 100% Occupied
- National Credit Tenant Mix
- NNN Leases
- No Outside Broker Commission