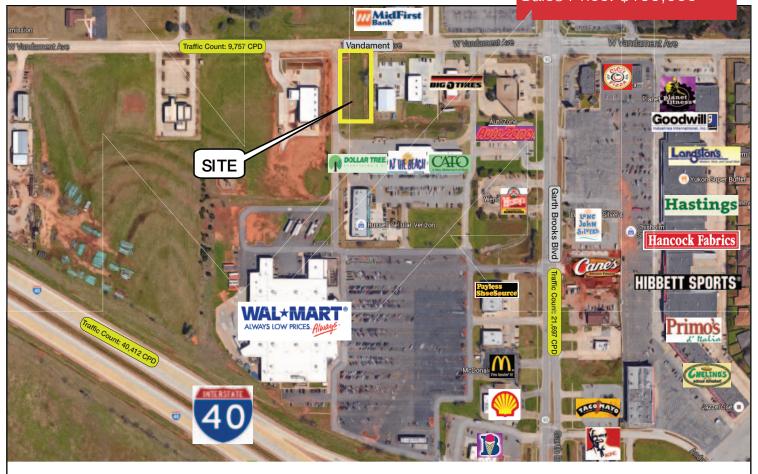

# 1278 W. Vandament

Yukon, Oklahoma 73099

### **PROPERTY HIGHLIGHTS**

- All Utilities to Site
- Zoning for Commercial, Office & Institutional Uses
- Easy Access to Garth Brooks Boulevard & I-40
- Located Near Wal-Mart Supercenter & Other Retail Shops
- Build to Suit Available

### **LOCATION HIGHLIGHTS**

- Dimensions: 109.65' x 245'
- Frontage: 109.65' on Vandament
- Growing Area Focused on Development
- Easy Access to I-40
- Yukon was Named one of the Fastest Growing Cities in Oklahoma