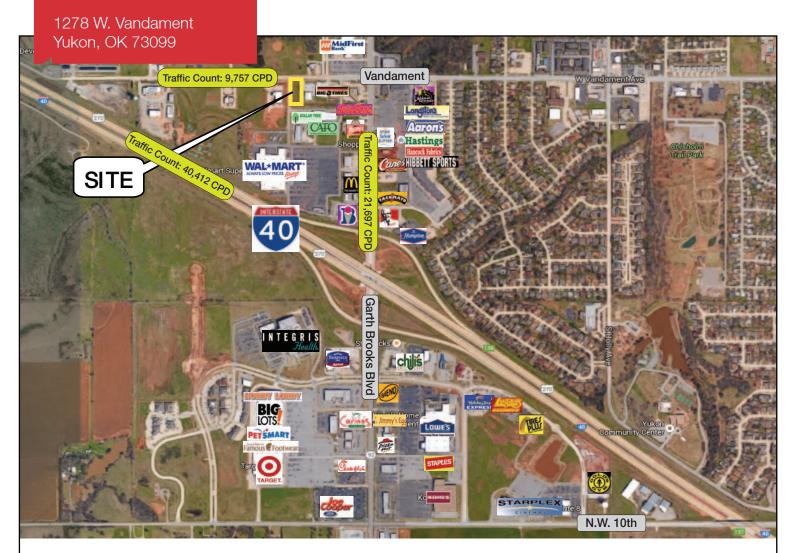

# 1278 W. Vandament

Yukon, Oklahoma 73099

### **PROPERTY HIGHLIGHTS**

- All Utilities to Site
- Zoning for Commercial, Office & Institutional Uses
- Easy Access to Garth Brooks Boulevard & I-40
- Located Near Wal-Mart Supercenter & Other Retail Shops
- Build to Suit Available

### **LOCATION HIGHLIGHTS**

- Dimensions: 109.65' x 245'
- Frontage: 109.65' on Vandament
- Growing Area Focused on Development
- Easy Access to I-40
- Yukon was Named one of the Fastest Growing Cities in Oklahoma