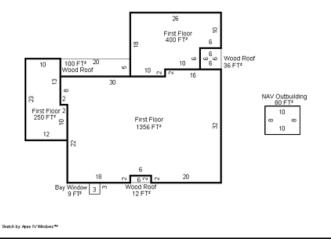

TOTAL OF

| TOTAL SF      | 2,415 SF WOL |
|---------------|--------------|
| ZONING        | Multi-Family |
| LAND IN ACRES | 0.26 ACRES   |
| NOI           | \$13,491     |
| CAP RATE      | 10%          |

2 415 SE MOI