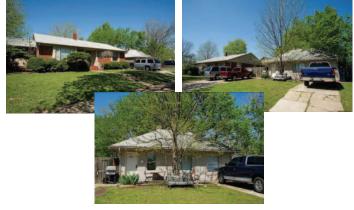

#### **PROPERTY HIGHLIGHTS**

- 5 Bedrooms / 2 Baths Total
- Central Cooling
- Single Car Garage
- Composition Shingle Roof
- Front House: \$850/Month Rents
- Studio Apartment: \$300/Month Rents
- Small House: \$450/Month Rents
- 100% Occupied