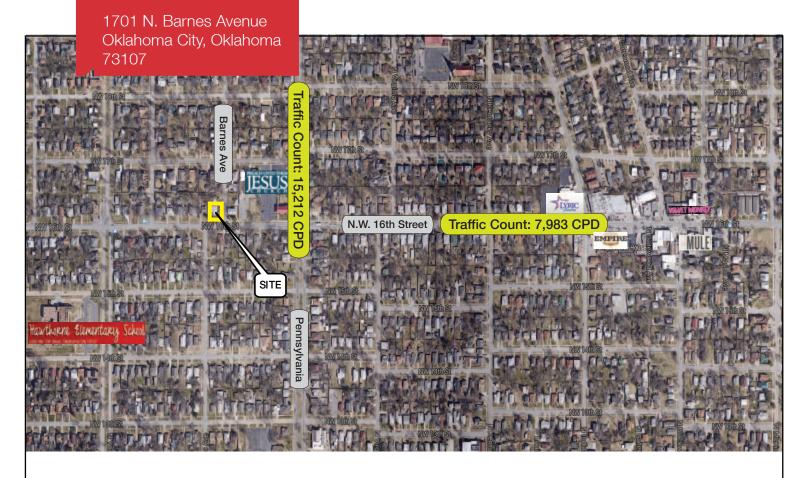

### 1701 N. Barnes Avenue

Oklahoma City, Oklahoma 73107

### **LOCATION HIGHLIGHTS**

- Close to Highways, Shopping & Transit Systems
- Oklahoma City Schools #89