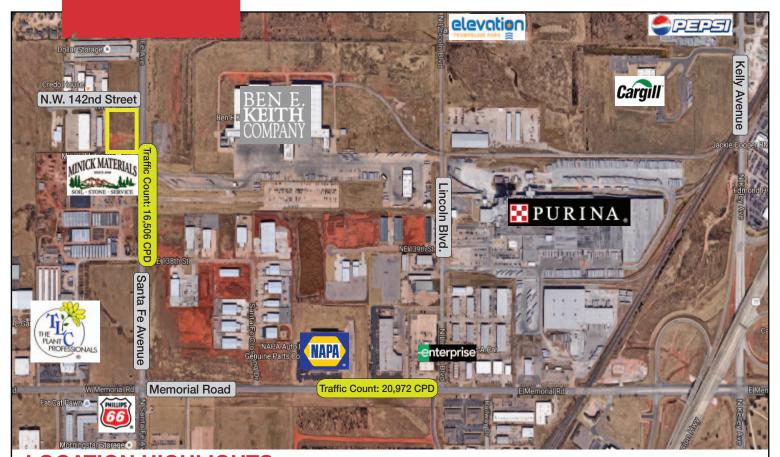

## **LOCATION HIGHLIGHTS**

- Dimensions: 292' x 260'
- Frontage: 292' on Santa Fe Avenue
- Strong Surrounding Household Income
- Close Proximity to the Turnpike & Broadway Extension
- Strong Surrounding Household Income