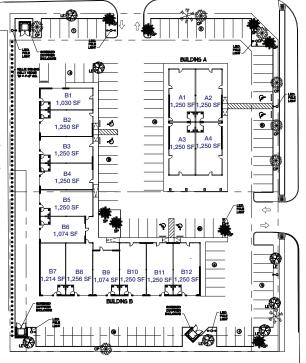

#### **SUITES AVAILABLE**

■ Building A: 5,000 SF Available

Suite A1: 1,250 SF Suite A2: 1,250 SF Suite A3: 1,250 SF Suite A4: 1,250 SF

■ Building B: 14,398 SF Available

Suite B1: 1,030 SF Suite B2: 1,250 SF Suite B3-B5: 3,750 SF

Suite B6: 1,074 SF
Suite B7: 1,214SF
Suite B8: 1,256 SF
Suite B11-B12: 2,500 SF

TOTAL SF

ZONING

LAND IN ACRES