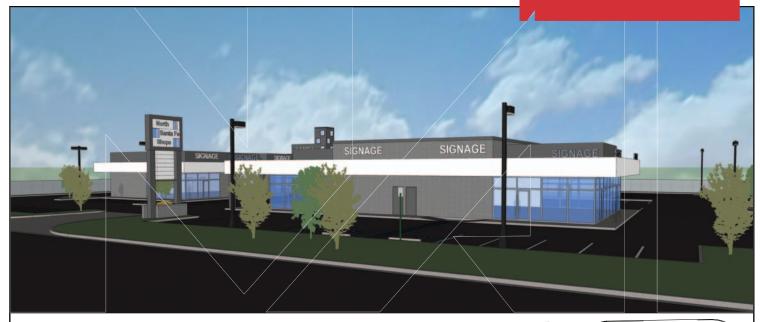

#### PROPERTY HIGHLIGHTS

■ New Development-Ready March 2017

■ Good Visibility along Santa Fe

#### **SUITES AVAILABLE**

■ Building A: 5,000 SF Available

Suite A1: 1,250 SF Suite A2: 1,250 SF Suite A3: 1,250 SF Suite A4: 1,250 SF

■ Building B: 14,398 SF Available

Suite B1: 1,030 SF Suite B2: 1,250 SF Suite B3-B5: 3,750 SF