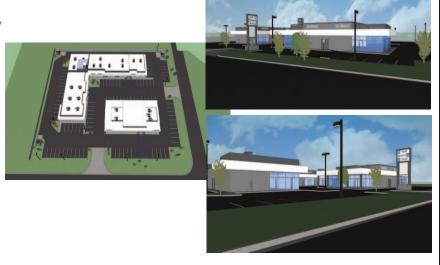

#### PROPERTY HIGHLIGHTS

■ New Development-Ready March 2017

■ Good Visibility along Santa Fe

#### **SUITES AVAILABLE**

■ Building A: 5,000 SF Available

Suite A1: 1,250 SF Suite A2: 1,250 SF Suite A3: 1,250 SF Suite A4: 1,250 SF

■ Building B: 14,398 SF Available

Suite B1: 1,030 SF Suite B2: 1,250 SF Suite B3-B5: 3,750 SF

## **LOCATION HIGHLIGHTS**

- Dimensions: 292' x 260'
- Frontage: 292' on Santa Fe Avenue
- Strong Surrounding Household Income
- Close Proximity to the Turnpike & Broadway Extension
- Strong Surrounding Household Income