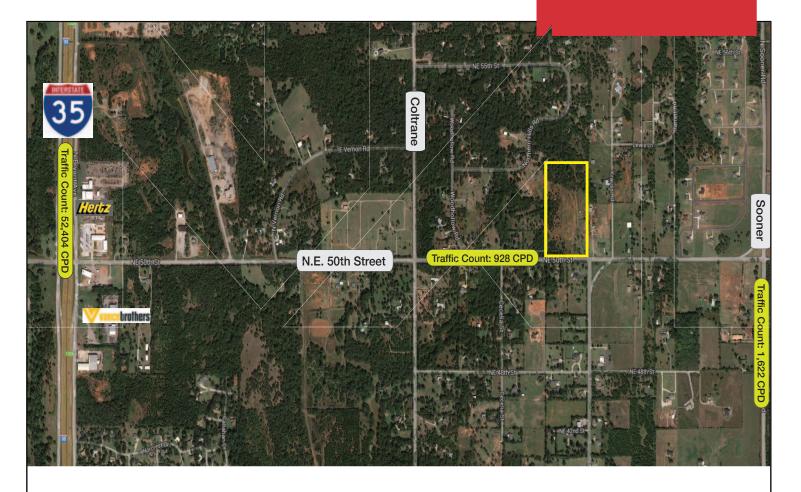

#### PROPERTY HIGHLIGHTS

- Oklahoma County Zoning
- 2 Miles East of I-35
- Between Coltrane & Sooner

| TOTAL SF      | 853,776 SF MOL                    |
|---------------|-----------------------------------|
| ZONING        | County Zoning & Rural Residential |
| LAND IN ACRES | 19.6 MOL                          |
| GENERAL USE   | Residential                       |

## **LOCATION HIGHLIGHTS**

- Dimensions: 655' x 1270'
- Frontage: 655' on N.E. 50th Street
- Area of Horse & Farm Land