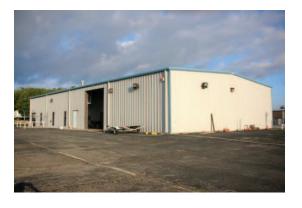

#### **PROPERTY HIGHLIGHTS**

- 5,000 SF Office/Warehouse
- 2,500 SF Office
- 2,500 SF Shop
- 8 Very Nice Offices
- Kitchen
- Reception Area
- 2 Restrooms
- Heated, Clear Span Shop with (1) 14' Roll-Up Door
- Alarm System & Security Fencing
- Lighted Yard, Hard Surfaced
- Includes Separate 1/2 Acre MOL Fenced Paved Lot
- 15' Clear Ceiling Height