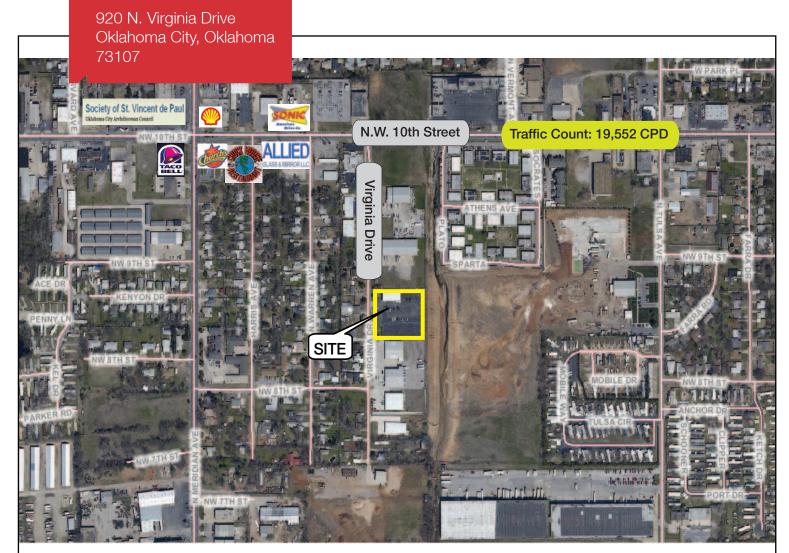

# 920 N. Virginia Drive

Oklahoma City, Oklahoma 73107

### **LOCATION HIGHLIGHTS**

Frontage: 260' on Virginia DriveDimensions: 260' x 320'