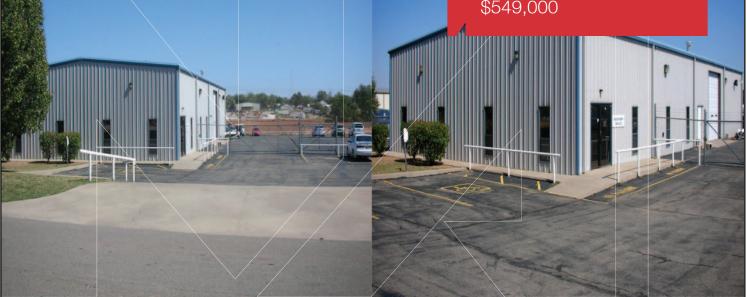

Office/Warehouse For Sale

- 5,000 SF
- 1.91 Acres MOL

\$549,000

# 920 N. Virginia Drive

Oklahoma City, Oklahoma 73107

#### **PROPERTY HIGHLIGHTS**

- 5,000 SF Office/Warehouse
- 2,500 SF Office
- 2,500 SF Shop
- 8 Very Nice Offices
- Kitchen
- Reception Area
- 2 Restrooms
- Heated, Clear Span Shop with (1) 14' Roll-Up Door
- Alarm System & Security Fencing
- Lighted Yard, Hard Surfaced
- Includes Separate 1/2 Acre MOL Fenced Paved Lot
- 15' Clear Ceiling Height