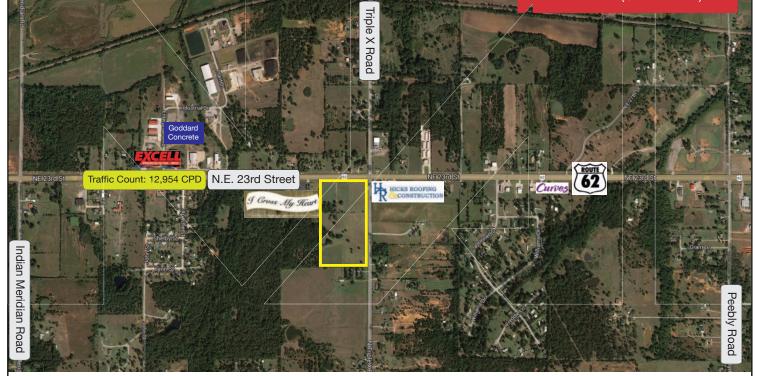

#### **PROPERTY HIGHLIGHTS**

- Corner of N.E. 23rd Street & Triple X Road
- Level Terrain
- Zoned Commercial

| TOTAL SF      | 871,200 SF MOL     |  |
|---------------|--------------------|--|
| ZONING        | General Commercial |  |
| LAND IN ACRES | 20 MOL             |  |
| GENERAL USE   | Retail, Commercial |  |

#### **LOCATION HIGHLIGHTS**

- Dimensions: 655' x 1320'
- Frontage: 655' on N.E. 23rd Street
- Choctaw City Limits
- Heavily Traveled N.E. 23rd Street