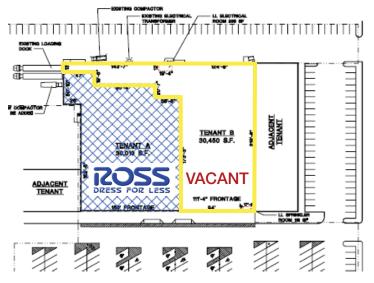

#### PROPERTY HIGHLIGHTS

- 6.03 Acres MOL
- 60,808 Total SF
- 30,808 SF Vacant
- 30,000 SF Occupied by Ross
- Offering Memorandum with Detailed Property Financials Available with Signed Confidentiality Agreement