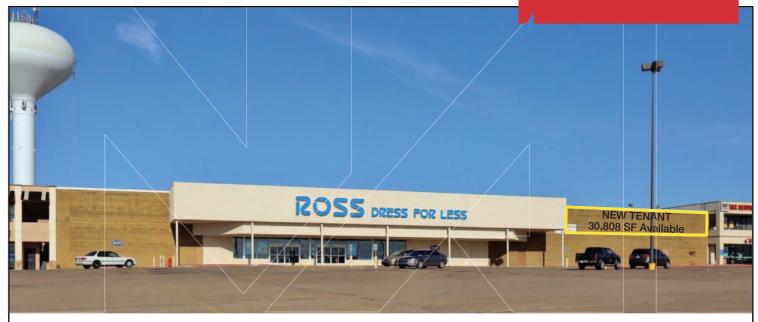

Investment Retail Building For Sale 60,808 SF & 6.03 Acres MOL Sales Price: Not Disclosed

30,808 SF For Lease Lease Price: \$6.00/SF NNN

# 3612 S. Elm Place

Broken Arrow, Oklahoma 74011

#### PROPERTY HIGHLIGHTS

- 6.03 Acres MOL
- 60,808 Total SF
- 30,808 SF Vacant
- 30,000 SF Occupied by Ross
- Offering Memorandum with Detailed Property Financials Available with Signed Confidentiality Agreement