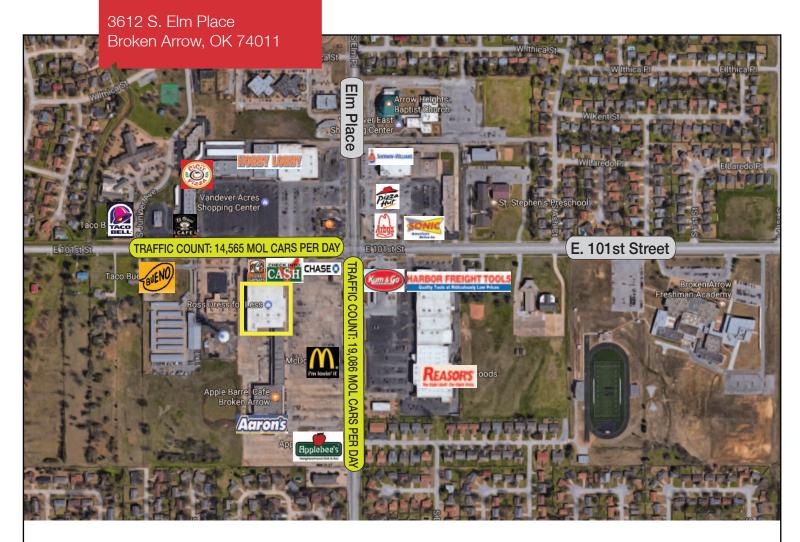

# 3612 S. Elm Place

Broken Arrow, Oklahoma 74011

#### **DEMOGRAPHICS**

| Population               |                         |                         |
|--------------------------|-------------------------|-------------------------|
| <b>1 Mile:</b> 12,960    | <b>3 Mile:</b> 56,590   | <b>5 Mile:</b> 120,173  |
| Average Household Income |                         |                         |
| <b>1 Mile</b> : \$63,739 | <b>3 Mile:</b> \$65,679 | <b>5 Mile:</b> \$67,890 |
| Total Households         |                         |                         |
| <b>1 Mile:</b> 4,939     | <b>3 Mile:</b> 20,962   | <b>5 Mile:</b> 45,056   |