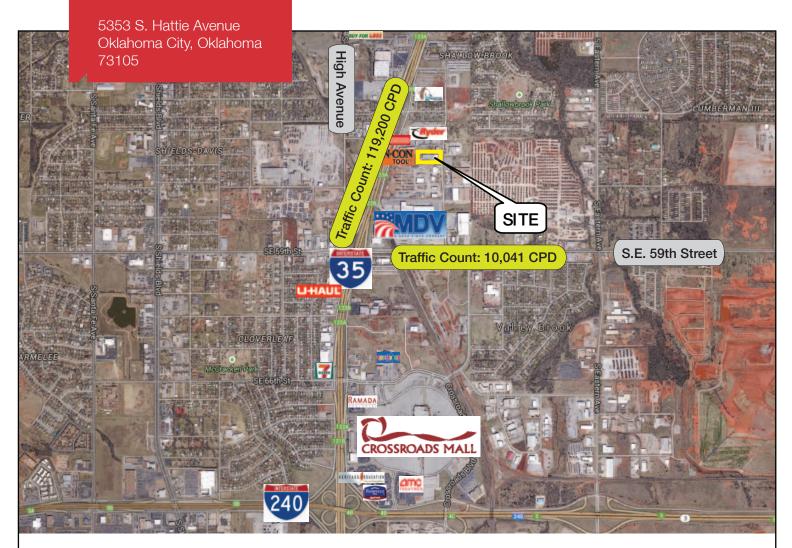

# 5353 S. Hattie Avenue

Oklahoma City, Oklahoma 73129

#### **LOCATION HIGHLIGHTS**

- Dimensions: 570' x 262'
- Frontage: 570' on S. Hattie
- Heavy Industrial Area
- I-35 Access
- 1 Mile from I-240

For more information: