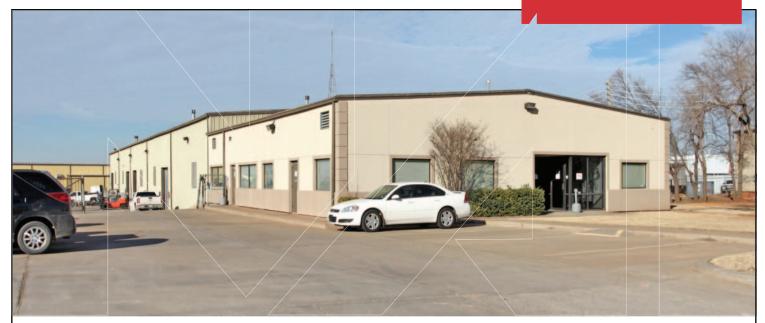

Industrial Building For Lease

20,200 SF & 3.42 Acres

Lease Price: \$10.00/SF NNN Estimated NNN: \$1.32/SF Total Monthly Price: \$19,139.50

# 5353 S. Hattie Avenue

Oklahoma City, Oklahoma 73129

#### **PROPERTY HIGHLIGHTS**

- High Manufacturing Area
- (2) 10 Ton Cranes
- 6 Jib Cranes
- Well Appointed Offices
- Hard Packed Gravel & Concrete Yard
- Security Fence
- Just Off I-35
- (4) Grade Level Doors
- 20' Clear Ceiling Height
- Power: 440 Volts
- Available: October 1, 2015