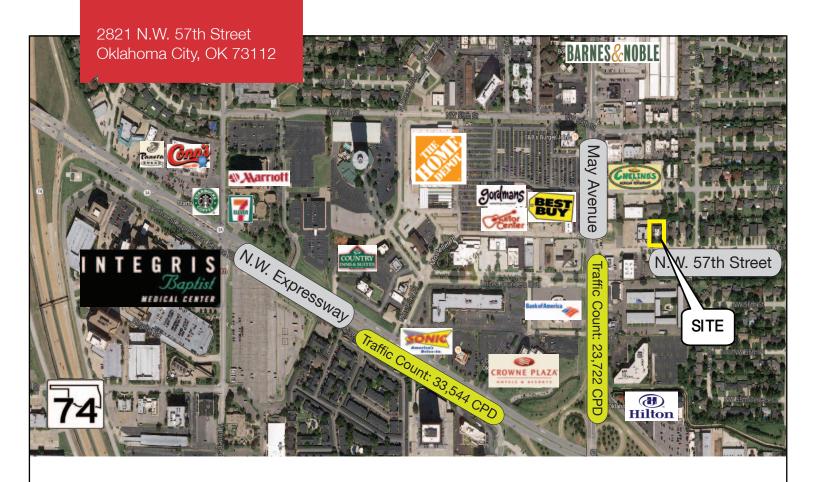

## 2821 N.W. 57th Street

Oklahoma City, Oklahoma 73112

#### **LOCATION HIGHLIGHTS**

- Dimension: 80' x 70'
- Frontage: 80' on N.W. 57th Street
- Just East of May Avenue on N.W. 57th Street