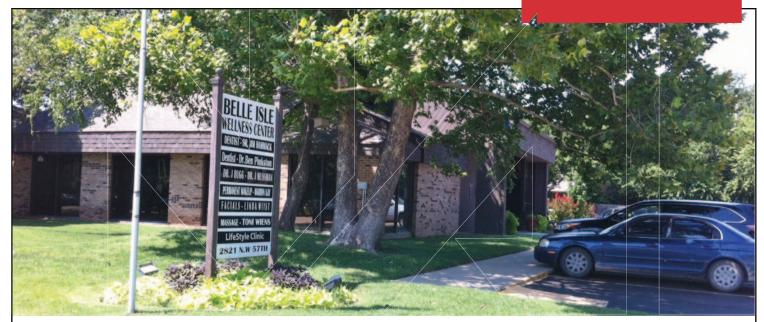

## 2821 N.W. 57th Street

Oklahoma City, Oklahoma 73112

#### **PROPERTY HIGHLIGHTS**

- 5 Room Office Suite in Attractive Upscale Office Building
- Ideal for Medical Use, Chiropractic, Law Office
  Hearing Clinic, Financial Planning & Many Other Uses
- Full Service Lease with All Utilities Included
- Ground Floor Suite
- Abundant Shaded Parking with Nice Trees
- Tenant TI Allowance on Minimum 3 Year Lease