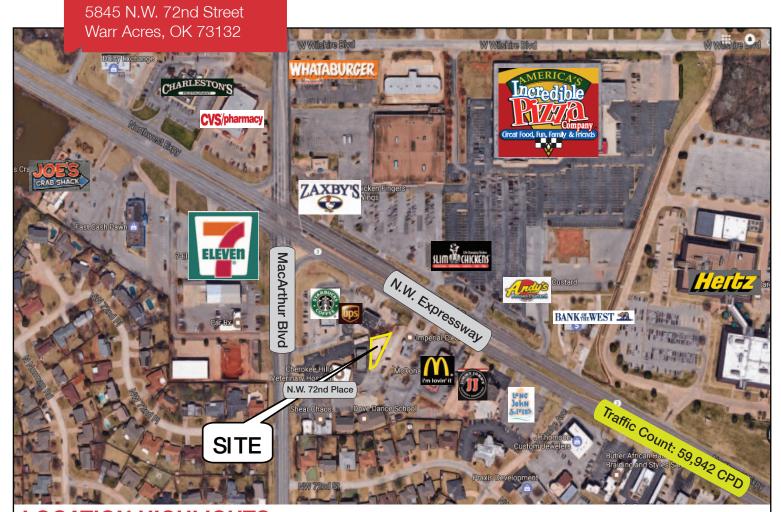

## 5845 N.W. 72nd Place, Suite 102

Warr Acres, Oklahoma 73132

#### LOCATION HIGHLIGHTS

- Dimensions: Irregular
- Easy Access to N.W. Expressway
- Near Restaurants, Shopping & Banking
- Easy Highway Access