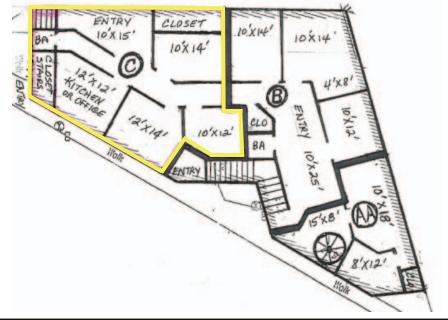

#### PROPERTY HIGHLIGHTS

- Visible from N.W. Expressway
- 3-4 Office Spaces
- Break Room with Wood Flooring
- Large Windows in 2 Offices
- Spacious Entry/Reception Area
- Private Entry
- Signage Available on 72nd Place
- Suite Located on 2nd Floor
- Uniquely Designed
- Move In Ready
- Private Restroom
- Storage Space
- Ample Parking

#### LOCATION HIGHLIGHTS

- Dimensions: Irregular
- Easy Access to N.W. Expressway
- Near Restaurants, Shopping & Banking
- Easy Highway Access