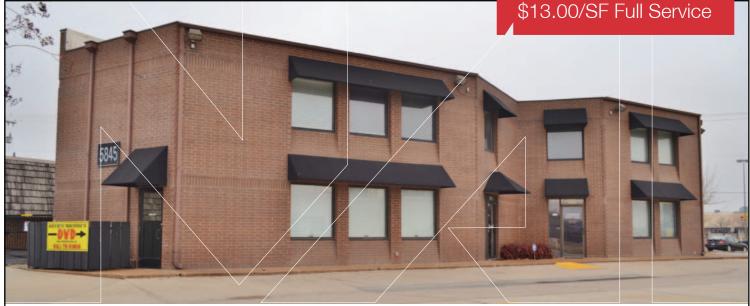

# Na ISullivan Group

Office Space For Lease

1,300 SF

Lease Price: \$13.00/SF Full Service

## 5845 N.W. 72nd Place, Suite 102

Warr Acres, Oklahoma 73132

#### PROPERTY HIGHLIGHTS

- Visible from N.W. Expressway
- 3-4 Office Spaces
- Break Room with Wood Flooring
- Large Windows in 2 Offices
- Spacious Entry/Reception Area
- Private Entry
- Signage Available on 72nd Place
- Suite Located on 2nd Floor
- Uniquely Designed
- Move In Ready
- Private Restroom
- Storage Space
- Ample Parking