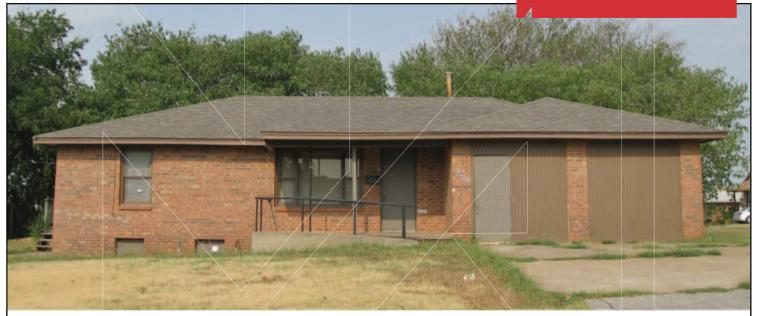

Office Building For Sale

2,220 SF & 0.25 Acres MOL

Sales Price: \$179,000 PRICE REDUCED!

# 205 S. Story Street

Edmond, Oklahoma 73003

#### PROPERTY HIGHLIGHTS

- Renovate for Office or Tear Down & Build New
- Great Corner Lot near Kelly & 2nd Street
- Recently Converted to Office via PUD Zoning
- 2,220 SF (Includes Add-Ons on Former Garage Conversion)
- Built in 1950
- Finished Basement
- Fenced Yard Area
- PUD requires additional parking in front & north side
- Owner Will Carry. Ask About Terms.

| TOTAL SF    | 2,220 SF MOL   |
|-------------|----------------|
| TOTAL ACRES | 0.25 ACRES MOL |
| ZONING      | PUD            |
| GENERAL USE | Office         |