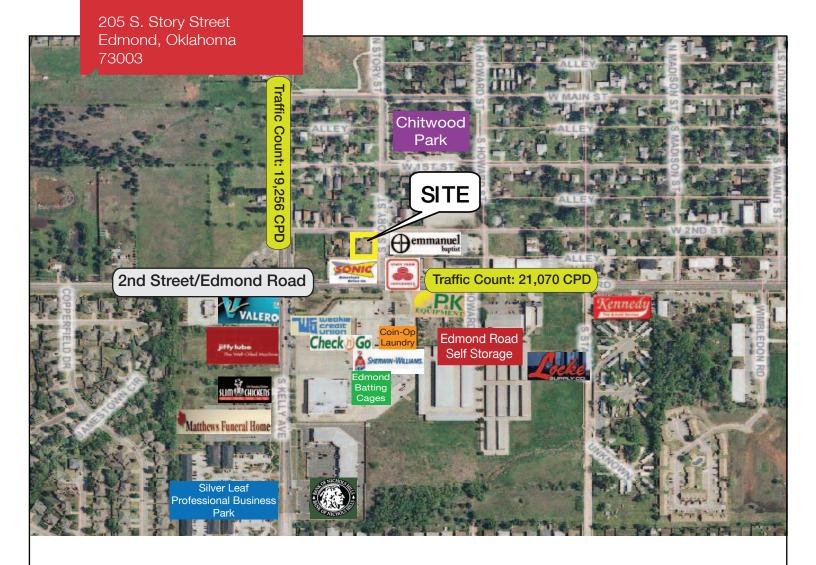

# 205 S. Story Street

Edmond, Oklahoma 73003

### **LOCATION HIGHLIGHTS**

■ Near Shopping, Restaurants & Banking