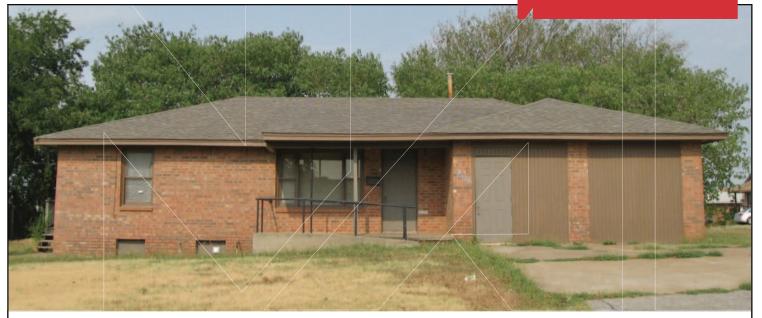

Office Building For Sale

2,220 SF & 0.25 Acres MOL

Sales Price: \$190,000 PRICE REDUCED!

# 205 S. Story Street

Edmond, Oklahoma 73003

#### PROPERTY HIGHLIGHTS

- Renovate for Office or Tear Down & Build New
- Great Corner Lot near Kelly & 2nd Street
- Recently Converted to Office via PUD Zoning
- 2,220 SF (Includes Add-Ons on Former Garage Conversion)
- Built in 1950
- Finished Basement
- Fenced Yard Area
- PUD requires additional parking in front & north side
- Owner Will Carry. Ask About Terms.

| TOTAL SF     | 2,220 SF MOL   |  |
|--------------|----------------|--|
| TOTAL ACRES  | 0.25 ACRES MOL |  |
| ZONING       | PUD            |  |
| GENERAL LISE | Office         |  |